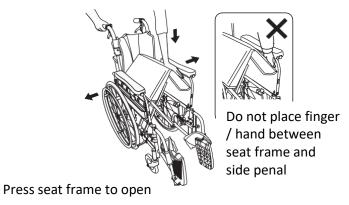

## **How to Operate:**

Pull handle downwards to fold

Pull handle upwards and lock to use

Press the foldback clip to unlock

Pull upwards to fold the chair

Pull the lever outwards to detach the armrest

Flip open the transfer board extension