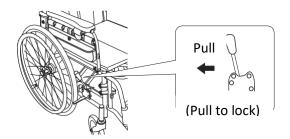

## **How to Operate:**

Pull handle downwards to fold

Pull handle upwards and lock to use

Press the foldback clip to unlock

Pull upwards to fold the chair

Pull the lever outwards to detach the armrest

Flip open the transfer board extension