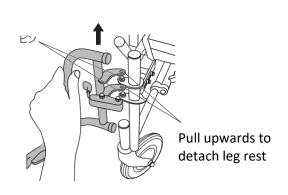

## **How to Operate:**

Pull handle downwards to fold

Pull handle upwards and lock to use

Press the foldback clip to unlock

Pull upwards to fold the chair

Pull the lever outwards to detach the armrest

Flip open the transfer board extension

Leg rest swing outwards