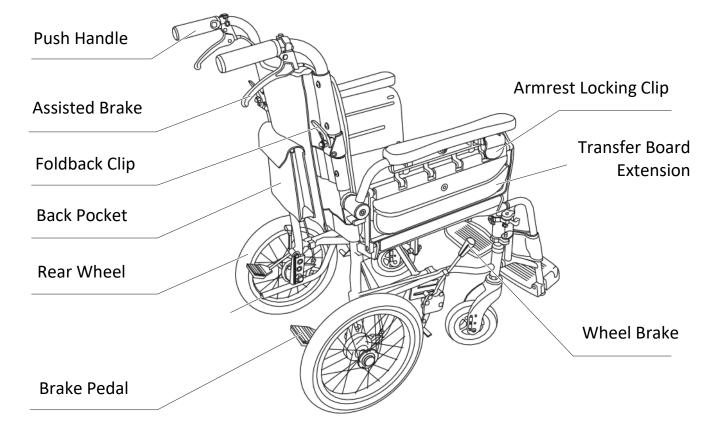

#### **Rear View**





## **How to Operate:**











Pull handle downwards to fold

Pull handle upwards and lock to use





Press the foldback clip to unlock



Pull upwards to fold the chair



Pull the lever outwards to detach the armrest







Flip open the transfer board extension







Leg rest swing outwards



#### **How to Transfer:**

1. Position transfer chair parallel to the bed



2. Lock the transfer chair



3. Flip up the footplate



4. Unlock the armrest lever and flip upwards



5. Extend the transfer board and lay on the bed



6. User is ready to transfer to the bed





# 7. User slide through the transfer board to the bed



#### Miki Transfer Pushchair Specifications

Model:

30-2/1900/16 30-2/1900/18

| 30 2/1300/10             |                         |