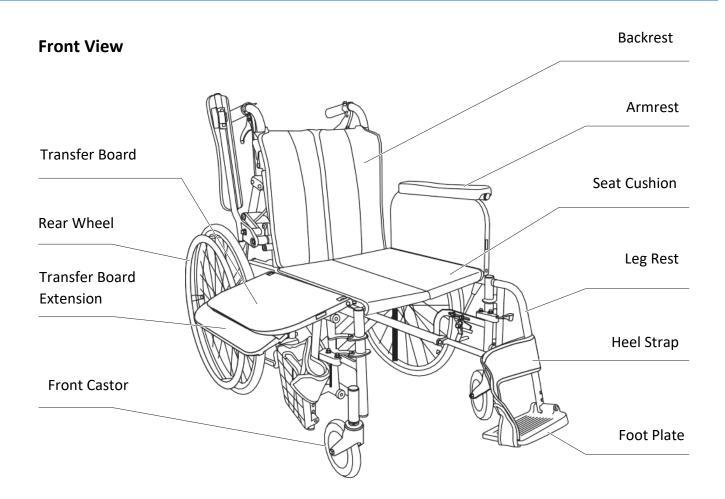

#### **Rear View**





## **How to Operate:**











Pull handle downwards to fold

Pull handle upwards and lock to use





Press the foldback clip to unlock



Pull upwards to fold the chair



Pull the lever outwards to detach the armrest







Flip open the transfer board extension







Leg rest swing outwards



#### **How to Transfer:**

1. Position transfer chair parallel to the bed



2. Lock the transfer chair



3. Flip up the footplate



4. Unlock the armrest lever and flip upwards



5. Extend the transfer board and lay on the bed



6. User is ready to transfer to the bed





# 7. User slide through the transfer board to the bed



#### Miki Transfer Pushchair Specifications

Model:

30-2/1900/16 30-2/1900/18

| 30 2/1300/10             |                         |