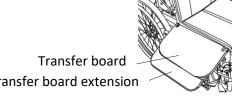

## **How to Operate:**

Pull handle downwards to fold

Pull handle upwards and lock to use

Press the foldback clip to unlock

Pull upwards to fold the chair

Pull the lever outwards to detach the armrest

Flip open the transfer board extension