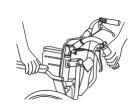

## **How to Operate:**

Pull handle downwards to fold

Pull handle upwards and lock to use

Press the foldback clip to unlock

Pull upwards to fold the chair

Pull the lever outwards to detach the armrest

Flip open the transfer board extension