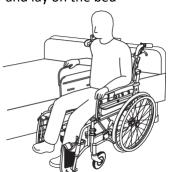

#### **How to Transfer:**

1. Position transfer chair parallel to the bed

2. Lock the transfer chair

3. Flip up the footplate

4. Unlock the armrest lever and flip upwards

5. Extend the transfer board and lay on the bed

6. User is ready to transfer to the bed

# 7. User slide through the transfer board to the bed