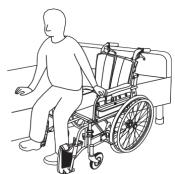

6. User is ready to transfer to the bed

# 7. User slide through the transfer board to the bed