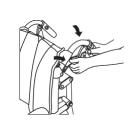

## **How to Operate:**

Pull handle downwards to fold

Pull handle upwards and lock to use

Press the foldback clip to unlock

Pull upwards to fold the chair

Pull the lever outwards to detach the armrest

Flip open the transfer board extension