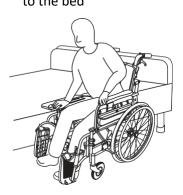

#### **How to Transfer:**

1. Position transfer chair parallel to the bed

2. Lock the transfer chair

3. Flip up the footplate

4. Unlock the armrest lever and flip upwards

5. Extend the transfer board and lay on the bed

6. User is ready to transfer to the bed

# 7. User slide through the transfer board to the bed