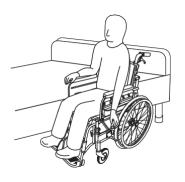

#### **How to Transfer:**

1. Position transfer chair parallel to the bed

2. Lock the transfer chair

3. Flip up the footplate

4. Unlock the armrest lever and flip upwards

5. Extend the transfer board and lay on the bed