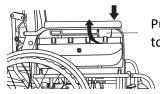

## **How to Operate:**

Pull handle downwards to fold

Pull handle upwards and lock to use

Press the foldback clip to unlock

Pull upwards to fold the chair

Pull the lever outwards to detach the armrest

Flip open the transfer board extension