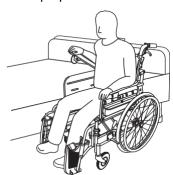

#### **Rear View**





## **How to Operate:**











Pull handle downwards to fold

Pull handle upwards and lock to use





Press the foldback clip to unlock



Pull upwards to fold the chair



Pull the lever outwards to detach the armrest







Flip open the transfer board extension







Leg rest swing outwards



#### **How to Transfer:**

1. Position transfer chair parallel to the bed



2. Lock the transfer chair



3. Flip up the footplate



4. Unlock the armrest lever and flip upwards



5. Extend the transfer board and lay on the bed



6. User is ready to transfer to the bed





# 7. User slide through the transfer board to the bed



#### Miki Transfer Pushchair Specifications

Model:

30-2/1900/16 30-2/1900/18

| 30 2/1300/10             |                         |                         |                            |
|--------------------------|-------------------------|-------------------------|----------------------------|
| Seat Width:              | 16" / 18" (40cm / 46cm) | Seat Depth:             | 16" (40cm)                 |
| Front Seat Height:       | 18.5" (47cm)            | Rear Seat Height:       | 17.5" (44.5cm)             |
| Back Height:             | 16" (40cm)              | Seat to Armrest Height: | 8" (20.3cm)                |
| Front Wheel: