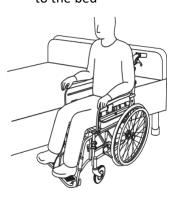

#### **How to Transfer:**

1. Position transfer chair parallel to the bed

2. Lock the transfer chair

3. Flip up the footplate

4. Unlock the armrest lever and flip upwards

5. Extend the transfer board and lay on the bed

6. User is ready to transfer to the bed