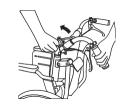

## **How to Operate:**

Pull handle downwards to fold

Pull handle upwards and lock to use

Press the foldback clip to unlock

Pull upwards to fold the chair

Pull the lever outwards to detach the armrest

Flip open the transfer board extension

Leg rest swing outwards