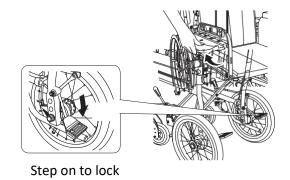

## **How to Operate:**

Pull handle downwards to fold

Pull handle upwards and lock to use

Press the foldback clip to unlock

Pull upwards to fold the chair

Pull the lever outwards to detach the armrest

Flip open the transfer board extension