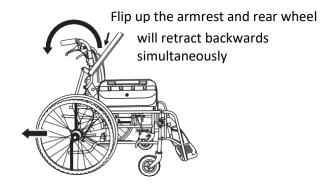

## **How to Operate:**

Pull handle downwards to fold

Pull handle upwards and lock to use

Press the foldback clip to unlock

Pull upwards to fold the chair

Pull the lever outwards to detach the armrest

Flip open the transfer board extension