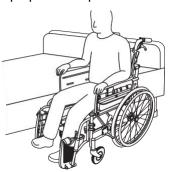

#### **How to Transfer:**

1. Position transfer chair parallel to the bed

2. Lock the transfer chair

3. Flip up the footplate

4. Unlock the armrest lever and flip upwards

5. Extend the transfer board and lay on the bed