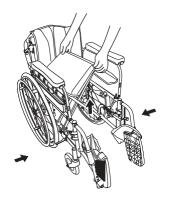

## **How to Operate:**

Pull handle downwards to fold

Pull handle upwards and lock to use

Press the foldback clip to unlock

Pull upwards to fold the chair

Pull the lever outwards to detach the armrest

Flip open the transfer board extension

Leg rest swing outwards