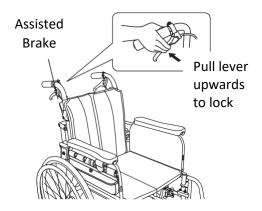

#### **Rear View**

## **How to Operate:**

Pull handle downwards to fold

Pull handle upwards and lock to use

Press the foldback clip to unlock

Pull upwards to fold the chair

Pull the lever outwards to detach the armrest

Flip open the transfer board extension