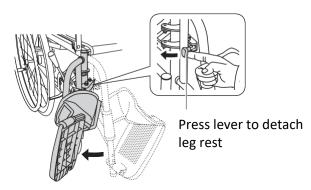

## **How to Operate:**

Pull handle downwards to fold

Pull handle upwards and lock to use

Press the foldback clip to unlock

Pull upwards to fold the chair

Pull the lever outwards to detach the armrest

Flip open the transfer board extension

Leg rest swing outwards