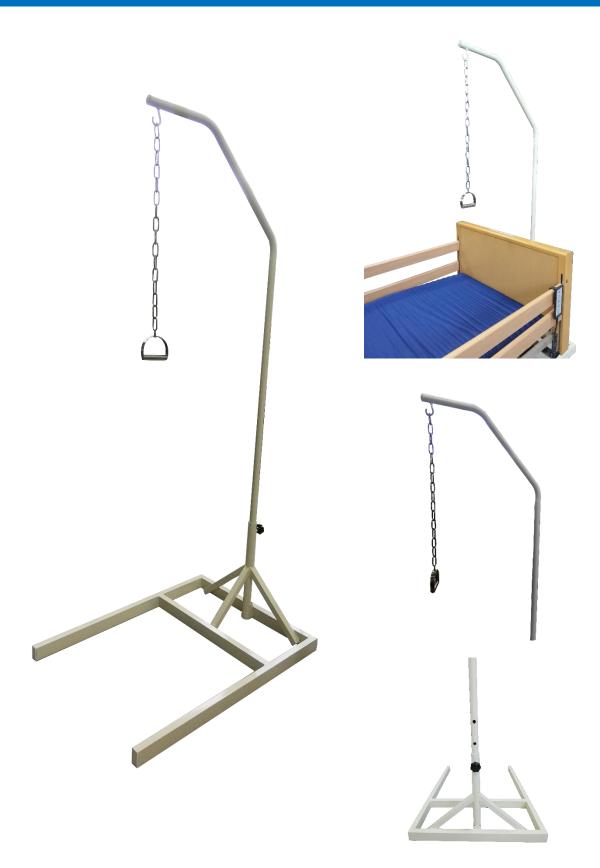

## **STANDY TRAPEZE BAR**

## Model: 50/2013

| Base (WxD):                                   | 30" x 39.5" x 2.25"<br>(76.2 x 100.3 x 5.8cm) | Overall Height:           | 78.5" – 86.3"<br>(199.4 – 219.2cm) |
|-----------------------------------------------|-----------------------------------------------|---------------------------|------------------------------------|
| Angled Length:                                | 19.5" (49.5cm)                                | Horizontal Length:        | 10.5" (26.7cm)                     |
| Length of Holder<br>(From Horizontal<br>Bar): | 8.5 – 34.5"<br>(21.6 – 87.6cm)                | Maximum Load<br>Capacity: | 100kg                              |

## **Features**

- Designed to hang over a bed for patient to grab and move themselves
- Useful for those who need consistent bed care, who may be physically disabled or in a state where they cannot move their lower extremities
- Height adjustable frame and handle to accommodate the height of any size of hospital bed
- Helps to improve patient and caregiver's safety by reducing the pressure of repositioning
- Heavy gauge 2-piece square steel tubing provides maximum support