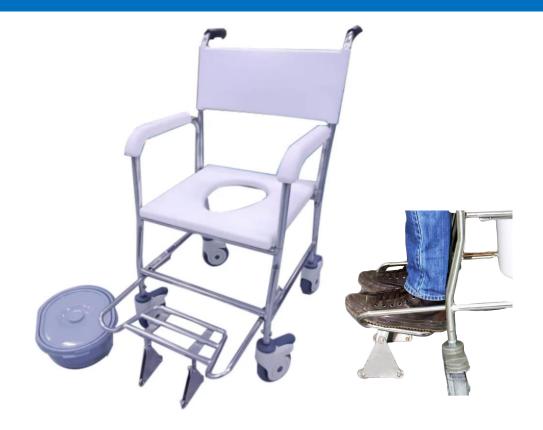

## STAINLESS STEEL DELUXE COMMODE WITH FRONT ANTI-TIPPER

## Model: 20/9947USB

| Seat Width:              | 17.5"                                                   | Floor to Bucket Holder Height: | 18"             |
|--------------------------|---------------------------------------------------------|--------------------------------|-----------------|
| Seat Depth:              | 17"                                                     | Backrest Height:               | 16.5"           |
| Overall Width:           | 20.5"                                                   | Seat to Armrest Height:        | 9.5"            |
| Overall Depth:           | 34" (with footrests)<br>25" (without footrests)         | Weight:                        | 12.5kg          |
| Overall Height:          | 20.5"                                                   | Maximum Load Capacity:         | 136kg           |
| Footrest to Seat Height: | 12.5"                                                   | Warranty:                      | 1 year on frame |
| Floor to Seat Height:    | 21"                                                     | Country of Origin:             | China           |
| Material:                | Stainless Steel Grade 304<br>(18% Chromium & 8% Nickel) |                                |                 |

## **Features**

- Rust resistant stainless-steel frame
- Plastic moulded seat and backrest
- Detachable armrest
- Retractable footrest
- Comes with removable bucket from the rear
- Comes with front tipper to prevent patient / user from tipping forward
- Push handles for easy transport
- Wider angled frame gives better stability to the commode