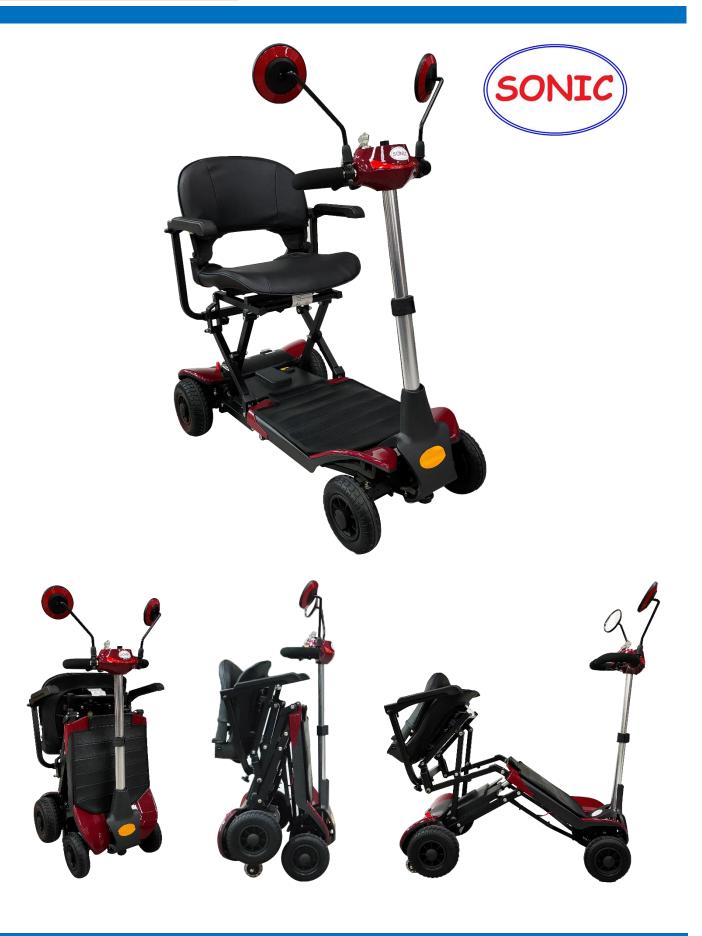

## **SONIC AUTO-FOLDING SCOOTER**

Model: 45/8012

| Model: 45/8012                   |                      |
|----------------------------------|----------------------|
| Sonic Auto-Folding Scooter       |                      |
| Maximum Weight Capacity:         | 120kg (265 lbs)      |
| Drive Wheels:                    | Rear                 |
| Maximum Speed:                   | Up to 6km/h (3.7mph) |
| Operating Range:                 | 20 km (12.4miles)    |
| Ground Clearance to Center Deck: | 3.3" (8.5cm)         |
| Ground Clearance to              | 1.5" (4cm)           |
| Transaxle/Motor:                 |                      |
| Turning Radius:                  | 47" (120cm)          |
| Climbing Angle:                  | 8°                   |
| Batteries Type:                  | 2 x 6AH, 24V         |
| Freewheel Mode:                  | Yes                  |
| Electronic Speed Control:        | Yes                  |
| Electro-Mechanical Brakes:       | Yes                  |
| Charger:                         | 1.5A, off board      |
| Controller:                      | 45Amp                |
| Dimensions                       |                      |
| Overall Length:                  | 39.7" (101cm)        |
| Overall Width:                   | 20" (51cm)           |
| Folded Dimension (WxDxH):        | 21.5"x17"x31.5"      |
|                                  | 54.6 x 43 x 80cm     |
| Wheels                           | Solid, low profile   |
|                                  | =" 0"                |
| Front:                           | 7" x 2"              |
| Front:<br>Rear:                  | 8" x 3"              |

| Wheels                      | Solid, low profile      |
|-----------------------------|-------------------------|
| Front:                      | 7" x 2"                 |
| Rear:                       | 8" x 3"                 |
| Rear anti-tippers:          | 2.5"                    |
| Standard Seating            |                         |
| Width x Depth:              | 17" x 15" (43cm x 38cm) |
| Seat Back Height            | 14" (35.6cm)            |
| Floor to Seat Height:       | 22" (56cm)              |
| Floor Board to Seat Height: | 15" (38cm)              |
| Total Weight of Scooter:    | 29kg (64 lbs)           |
| Standard Colour:            | Red                     |
| Warranty Period:            | 12 months for frame &   |
|                             | mechanism.              |
|                             | 6 months for batteries. |
|                             | Against manufacturing   |
|                             | defects                 |

## **Features**

- Auto folding with a remote control
- Foldable for compact storage and transportation
- Height adjustable delta tiller
- Battery indicator panel
- Easy to read control panel
- Comfortable 17" x 15" seat
- 8" low profile black tyres on high strength rim
- Charging port under the seat
- Rear view mirrors
- 6AH x 2 lithium batteries (range: 20km)
- Reverse sound
- USB charging port
- Comes with safety belt