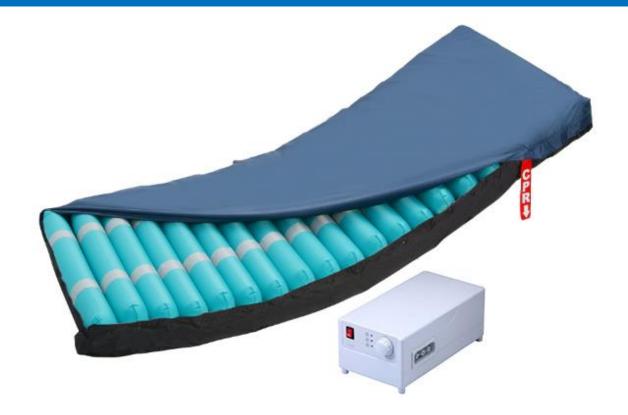

## SINGA 4" AIR MATTRESS WITH BRICK PUMP

Model: 55/4183

| Mattress          |                                                                      | Brick Pump |                         |                                                                      |
|-------------------|----------------------------------------------------------------------|------------|-------------------------|----------------------------------------------------------------------|
| Mattress Type:    | Cell (Tube) Type                                                     | Dii        | imension (LxWxH):       | 7.6 x 14 x 26cm                                                      |
| Dimensions (LxW): | 200 x 90cm                                                           | Vo         | oltage:                 | 220V                                                                 |
| Height:           | 4" (10.16cm)                                                         | We         | eight:                  | 2.4kg                                                                |
| Material:         | Nylon + 0.2mm TPU Film                                               | Aiı        | ir Output:              | 4.5 litre/min ± 10%                                                  |
| No. of Cells:     | 18                                                                   | Pro        | ressure Range:          | 60 – 70 mm/Hg                                                        |
| Cover Material:   | Ny70D / 0.015 TPO Film                                               | Су         | ycle Time:              | 4.5min/60Hz                                                          |
| Function:         | Pillow Function, CPR,<br>Quick Connector                             | Alt        | Iternating Mode:        | 3 sections                                                           |
| Warranty:         | 12 months against manufacturing defects; wear and tear not included. |            | eight Capacity<br>ange: | 40 - 140kg                                                           |
|                   |                                                                      | Wa         | arranty:                | 12 months against manufacturing defects; wear and tear not included. |

## SINGA 4" AIR MATTRESS WITH BRICK PUMP

## **Features**

- Alternating function
- Therapy up to Stage II pressure ulcers
- Patient weight adjustable from 40 to 140 KG
- Bottom out: keep patient's bottom from touching the hard base when in an upright seating position
- Mattress material is waterproof, flameproof and stain resistant
- Pillow function: remain static in the 4 tubes at the head zone
- C.P.R. valve: air release within 15 sec
- Pump: noiselessness and low vibration
- Quick connector and transport CAP
- Non-slip base
- Easy operation
- Lightweight pump hooks easily
- Low energy consumption