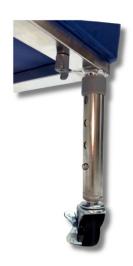

## **SQUARE THERAPY STOOL WITH LOCKING BRAKE**

Model: 50/3001 (SKU/Model.no)

| Width:                                                                                                  | 14"       | Length: | 14"   |
|---------------------------------------------------------------------------------------------------------|-----------|---------|-------|
| Height range:<br>(4 height adjustment<br>points including 2" of<br>cushion height with<br>round tubing) | 11" – 14" | Weight: | 3.9kg |
| Weight capacity:                                                                                        | 100kg     |         |       |

## **Features**

- Aluminium finish
- 2" foam padded seat
- Seat upholstery is made of PVC material for easy cleaning
- Height Adjustable
- Castors with locking brake