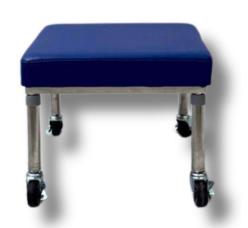

## **SQUARE THERAPY STOOL WITH LOCKING BRAKE**

Model: 50/3001 (SKU/Model.no)

| Width:                                                                                                  | 14"       | Length: | 14"   |
|---------------------------------------------------------------------------------------------------------|-----------|---------|-------|
| Height range:<br>(4 height adjustment<br>points including 2" of<br>cushion height with<br>round tubing) | 11" – 14" | Weight: | 3.9kg |
| Weight capacity:                                                                                        | 100kg     |         |       |

## **Features**

- Aluminium finish
- 2" foam padded seat
- Seat upholstery is made of PVC material for easy cleaning
- Height Adjustable
- Castors with locking brake