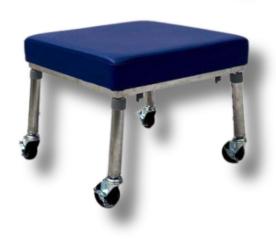

## **SQUARE THERAPY STOOL WITH LOCKING BRAKE**

Model: 50/3001 (SKU/Model.no)

| Width:                                                                                                  | 14"       | Length: | 14"   |
|---------------------------------------------------------------------------------------------------------|-----------|---------|-------|
| Height range:<br>(4 height adjustment<br>points including 2" of<br>cushion height with<br>round tubing) | 11" – 14" | Weight: | 3.9kg |
| Weight capacity:                                                                                        | 100kg     |         |       |

## **Features**

- Aluminium finish
- 2" foam padded seat
- Seat upholstery is made of PVC material for easy cleaning
- Height Adjustable
- Castors with locking brake