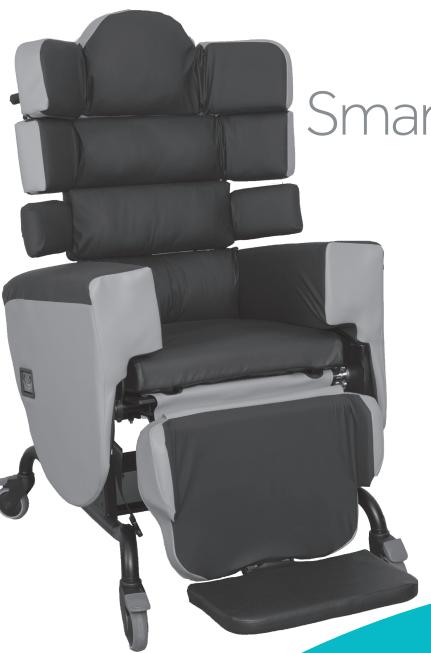

The New SmartSeatPro II

The highly adjustable, modular seating system for adults with complex postural and pressure care needs.

**SmartSeatPro II** 

The all-new SmartSeatPro II is a highly adjustable modular seating system for adults that takes specialist seating to the next level for those with complex postural management and pressure care needs. The SmartSeatPro II's unique design allows for a range of configurations to ensure postural asymmetries can be fully stabilised, accommodated, and, where possible, corrected from the feet to the pelvis and through the spine to the head.

The SmartSeatPro II benefits from Tilt-in-Space, Back Angle Recline, and a multi-adjustable back and head system with new sections of modifiable filling. The chair's design gives Health & Social Care Professionals maximum adaptability to optimise posture, function and comfort for individuals in all environments, including domestic settings, schools, care homes and hospitals. Operation of chair functions can be by either manual gas action control or battery-controlled motors and a pro-control option. The chair provides high levels of comfort and the robust construction quality associated with CareFlex chairs. The SmartSeatPro II comes with a Lifetime Frame Warranty for extra peace of mind.