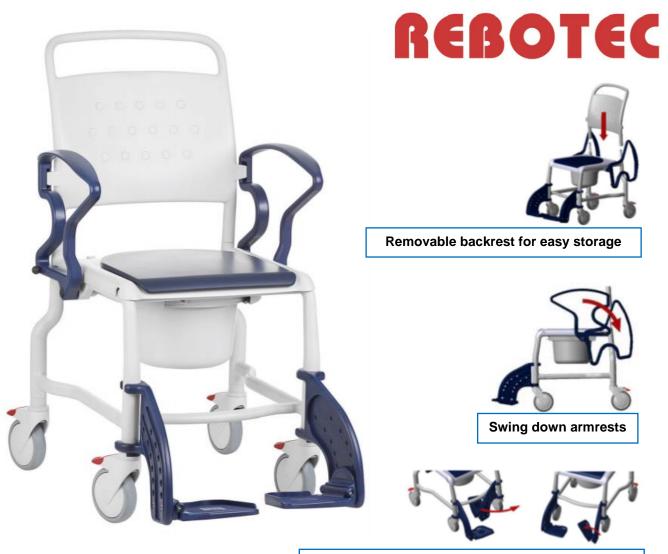

## **Features**

 $\checkmark$  Swing down armrests for easy side transfer from bed to commode

 $\checkmark$  Toilet seat with padded removable seat cushion included

 $\checkmark$  Removable pail and rail mechanism included

- $\checkmark$  Height adjustable, swinging and detachable footrests
- $\checkmark$  4 swivelling castors 125mm with parking/direction brakes
- $\checkmark$  Removable backrest for easy storage