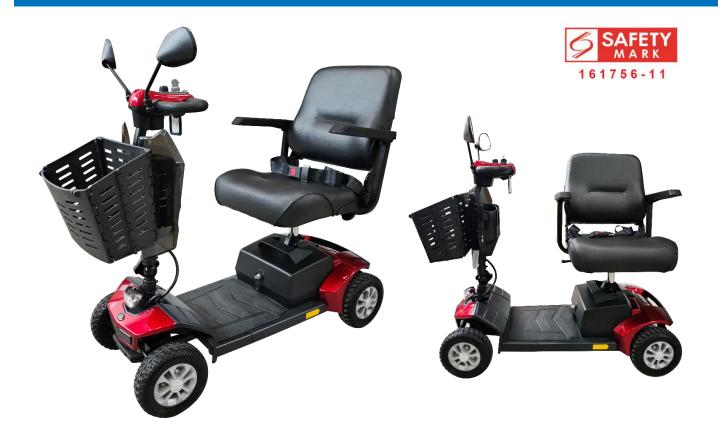

## **QUALITY LIFE 4 WHEELS CLASSIC SCOOTER**

Features

**Suspensions** 

**Optional Accessories** 

Walking Stick/ Crutch Holder

Bottle Holder & Rear-View Mirror

**USB Charging Port** 

Walking Frame Holder

## **QUALITY LIFE 4 WHEELS CLASSIC SCOOTER**

## **Features**

- Adjustable delta tiller
- Battery indicator panel
- Easy to read control panel
- Built-in front & back suspension
- Comfortable 18" x 17" stadium style seat with 360° swivel
- Ergonomic footrest design with spacious foot room
- 9" low profile black tyres on aluminium rim
- Foldable ABS moulded basket
- Charger storage box under tiller
- Charging port on tiller
- Front headlights
- Rear view mirrors
- 22AH electric batteries (range: 25km)
- Low battery warning sound
- Reverse sound
- USB charging port
- Windshield with bottle holder
- Identification tag
- Comes with safety belt