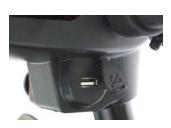

## **QUALITY LIFE 4 WHEELS CLASSIC SCOOTER**

Features

**Suspensions** 

**Optional Accessories** 

Walking Stick/ Crutch Holder

Bottle Holder & Rear-View Mirror

**USB Charging Port** 

Walking Frame Holder

## **Features**

- Adjustable delta tiller
- Battery indicator panel
- Easy to read control panel
- Built-in front & back suspension
- Comfortable 18" x 17" stadium style seat with 360° swivel
- Ergonomic footrest design with spacious foot room
- 9" low profile black tyres on aluminium rim
- Foldable ABS moulded basket
- Charger storage box under tiller
- Charging port on tiller
- Front headlights
- Rear view mirrors
- 22AH electric batteries (range: 25km)
- Low battery warning sound
- Reverse sound
- USB charging port
- Windshield with bottle holder
- Identification tag
- Comes with safety belt