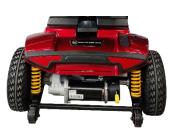

## **Features**

- Adjustable delta tiller
- Battery indicator panel
- Easy to read control panel
- Built-in front & back suspension
- Comfortable 18" x 17" stadium style seat with 360° swivel
- Ergonomic footrest design with spacious foot room
- 9" low profile black tyres on aluminium rim
- Foldable ABS moulded basket
- Charger storage box under tiller
- Charging port on tiller
- Front headlights
- Rear view mirrors
- 22AH electric batteries (range: 25km)
- Low battery warning sound
- Reverse sound
- USB charging port
- Windshield with bottle holder
- Identification tag
- Comes with safety belt