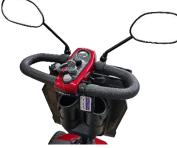

## **Features**

- Adjustable delta tiller
- Battery indicator panel
- Easy to read control panel
- Built-in front & back suspension
- Comfortable 18" x 17" stadium style seat with 360° swivel
- Ergonomic footrest design with spacious foot room
- 9" low profile black tyres on aluminium rim
- Foldable ABS moulded basket
- Charger storage box under tiller
- Charging port on tiller
- Front headlights
- Rear view mirrors
- 22AH electric batteries (range: 25km)
- Low battery warning sound
- Reverse sound
- USB charging port
- Windshield with bottle holder
- Identification tag
- Comes with safety belt