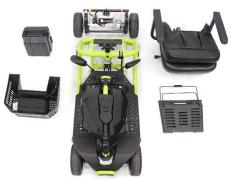

## **Optional Accessories**

Walking Stick/ Crutch Holder

Walking Frame Holder

Oxygen Tank Holder

## **Features**

- Adjustable Delta Tiller
- Battery Indicator Panel
- Easy to Read Control Panel
- Built-in Front & Back Suspension
- Comfortable 18" x 17" Stadium Style Seat with 360° Swivel
- Ergonomic Footrest Design with Spacious Foot Room
- 9" Low Profile Black Tyres on High Strength Rim with Stylish Wheel Cover
- Foldable ABS Moulded Basket
- Additional Under Seat Storage Basket
- Charging Port on Tiller
- Front Headlights
- Rear View Mirrors
- 22AH + 15AH Electric Batteries (Range: 40km)
- Low Battery Warning Sound
- Reverse Sound
- USB Charging Port
- Windshield with Bottle Holder
- Identification Tag
- Comes with Safety Belt