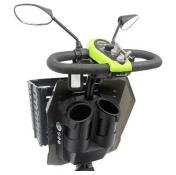

## **QUALITY LIFE 4 WHEELS ACTIVE SCOOTER**

**Features** 

Suspensions

Bottle Holder & Rear-View Mirror

**USB Charging Port** 

## **Features**

- Adjustable Delta Tiller
- Battery Indicator Panel
- Easy to Read Control Panel
- Built-in Front & Back Suspension
- Comfortable 18" x 17" Stadium Style Seat with 360° Swivel
- Ergonomic Footrest Design with Spacious Foot Room
- 9" Low Profile Black Tyres on High Strength Rim with Stylish Wheel Cover
- Foldable ABS Moulded Basket
- Additional Under Seat Storage Basket
- Charging Port on Tiller
- Front Headlights
- Rear View Mirrors
- 22AH + 15AH Electric Batteries (Range: 40km)
- Low Battery Warning Sound
- Reverse Sound
- USB Charging Port
- Windshield with Bottle Holder
- Identification Tag
- Comes with Safety Belt