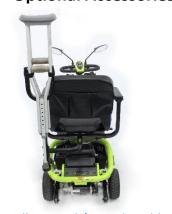

## **Optional Accessories**

Walking Stick/ Crutch Holder

Walking Frame Holder

Oxygen Tank Holder