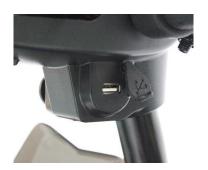

## **QUALITY LIFE 4 WHEELS ACTIVE SCOOTER**

**Features** 

Suspensions

Bottle Holder & Rear-View Mirror

**USB Charging Port** 

## **Features**

- Adjustable Delta Tiller
- Battery Indicator Panel
- Easy to Read Control Panel
- Built-in Front & Back Suspension
- Comfortable 18" x 17" Stadium Style Seat with 360° Swivel
- Ergonomic Footrest Design with Spacious Foot Room
- 9" Low Profile Black Tyres on High Strength Rim with Stylish Wheel Cover
- Foldable ABS Moulded Basket
- Additional Under Seat Storage Basket
- Charging Port on Tiller
- Front Headlights
- Rear View Mirrors
- 22AH + 15AH Electric Batteries (Range: 40km)
- Low Battery Warning Sound
- Reverse Sound
- USB Charging Port
- Windshield with Bottle Holder
- Identification Tag
- Comes with Safety Belt