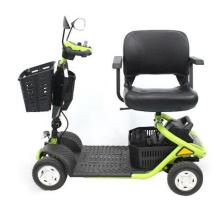

## **Features**

- Adjustable Delta Tiller
- Battery Indicator Panel
- Easy to Read Control Panel
- Built-in Front & Back Suspension
- Comfortable 18" x 17" Stadium Style Seat with 360° Swivel
- Ergonomic Footrest Design with Spacious Foot Room
- 9" Low Profile Black Tyres on High Strength Rim with Stylish Wheel Cover
- Foldable ABS Moulded Basket
- Additional Under Seat Storage Basket
- Charging Port on Tiller
- Front Headlights
- Rear View Mirrors
- 22AH + 15AH Electric Batteries (Range: 40km)
- Low Battery Warning Sound
- Reverse Sound
- USB Charging Port
- Windshield with Bottle Holder
- Identification Tag
- Comes with Safety Belt