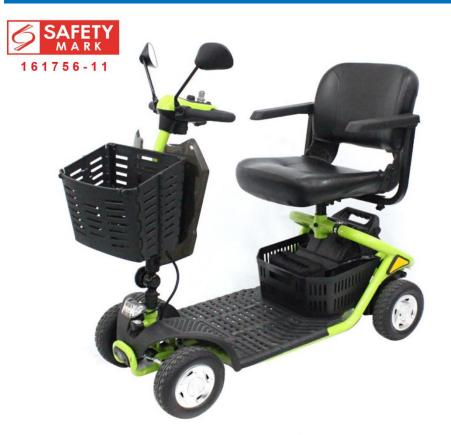

## **Features**

- Adjustable Delta Tiller
- Battery Indicator Panel
- Easy to Read Control Panel
- Built-in Front & Back Suspension
- Comfortable 18" x 17" Stadium Style Seat with 360° Swivel
- Ergonomic Footrest Design with Spacious Foot Room
- 9" Low Profile Black Tyres on High Strength Rim with Stylish Wheel Cover
- Foldable ABS Moulded Basket
- Additional Under Seat Storage Basket
- Charging Port on Tiller
- Front Headlights
- Rear View Mirrors
- 22AH + 15AH Electric Batteries (Range: 40km)
- Low Battery Warning Sound
- Reverse Sound
- USB Charging Port
- Windshield with Bottle Holder
- Identification Tag
- Comes with Safety Belt