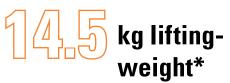

### One Of The World's Lightest Carbon Fibre Folding Powerwheelchair

**Next stop, dream destination.** Experience the joy of travelling with one of the **lightest foldable Carbon fiber power wheelchair in the market.** 14.5 kg (without battery) only and a super smooth folding mechanisms - you don't even need to remove the battery. With the smart folding fixation and the practical small, folded package, lifting and storing in one piece becomes more than easy. One of the world's best nVR2 Brushless Controller allows for precision on maneuvering in tight spaces. How easy is it to get from A to B?