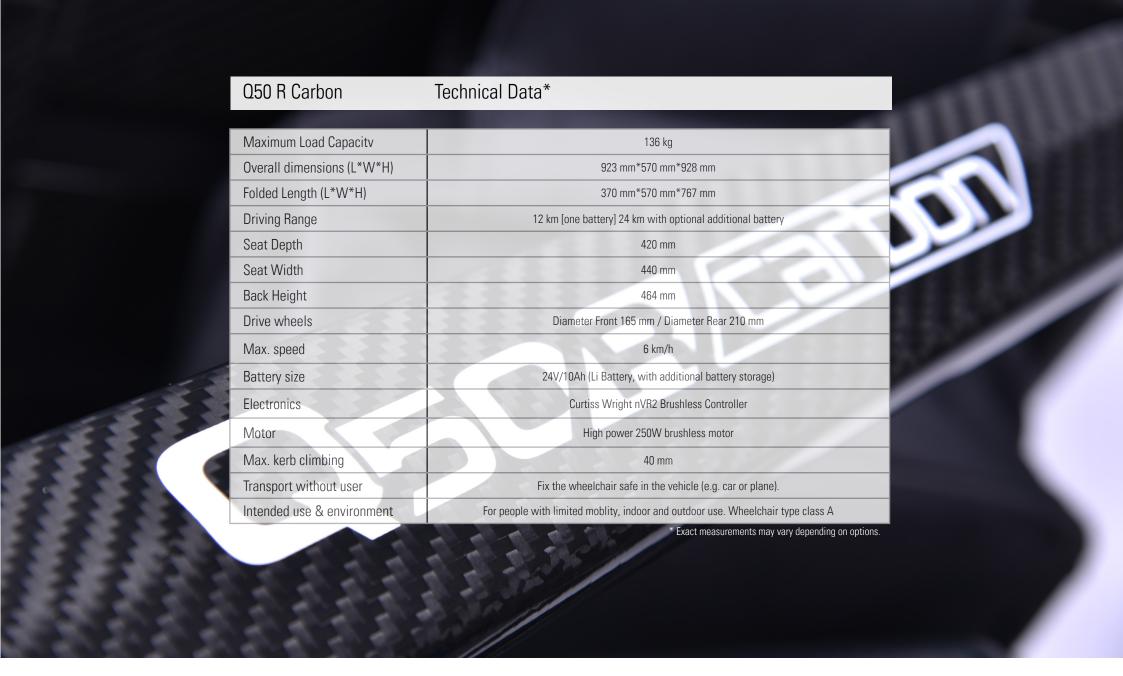

# Q50 R<sup>®</sup> Carbon

Experience The Joy Of Light Travelling

## **Q50 R CARBON**

### One Of The World's Lightest Carbon Fibre Folding Powerwheelchair

**Next stop, dream destination.** Experience the joy of travelling with one of the **lightest foldable Carbon fiber power wheelchair in the market.** 14.5 kg (without battery) only and a super smooth folding mechanisms - you don't even need to remove the battery. With the smart folding fixation and the practical small, folded package, lifting and storing in one piece becomes more than easy. One of the world's best nVR2 Brushless Controller allows for precision on maneuvering in tight spaces. How easy is it to get from A to B?