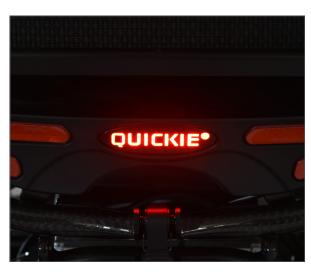

#### STOP LIGHT

When it comes to **protection and visibility** in the dark, the extremely bright and stylish looking QUICKIE stop light is unbeatable.