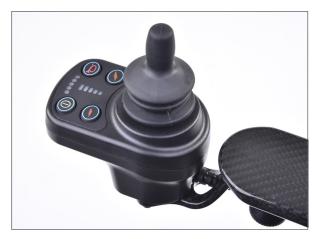

#### CONTROLLER

With its narrow width, small caster wheels and tiny turning circle, the Q50 R Carbon is a true space-saving wonder - not only easy to stow when folded, but also super manoeuvrable in tight spaces. The nVR2 Brushless Controller by the world-leading Curtiss-Wright Corporation is **intuitive to use and allow for precise control** in any tough situation.