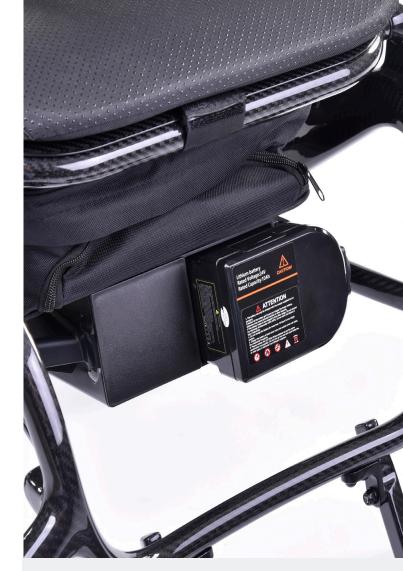

#### **DUAL BATTERY - NEVER RUNS OUT**

Afraid that the battery isn't as eager to cover a long distance as you are? Don't worry! Thanks to the integrated battery compartment, **a second battery can be taken along** and replaced with the empty one when needed. Your Q50 R Carbon keeps going, and going...incredible **24 km**!