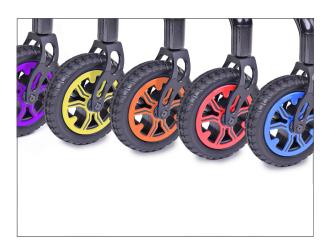

#### **COLORS**

Styletastic! With its elegant black carbon-fiber frame, the Q50 R Carbon is a real eye-catcher. Sting even more out of the crowd with a selection of **5 accent colors!** 