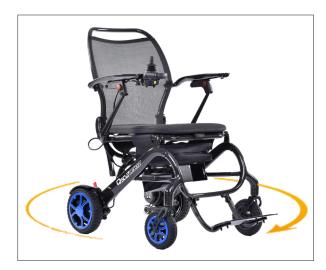

### One Of The World's Lightest Carbon Fibre Folding Powerwheelchair

**Next stop, dream destination.** Experience the joy of travelling with one of the **lightest foldable Carbon fiber power wheelchair in the market.** 14.5 kg (without battery) only and a super smooth folding mechanisms - you don't even need to remove the battery. With the smart folding fixation and the practical small, folded package, lifting and storing in one piece becomes more than easy. One of the world's best nVR2 Brushless Controller allows for precision on maneuvering in tight spaces. How easy is it to get from A to B?

#### TURNING CIRCLE

The Q50 R Carbon has a small 1220 mm turning circle, making it **ideal for narrow spaces** without the need for complicated manoeuvres.

Sunrise Medical cares about your safety. Please read your owner's manual for safe operating instructions and maintenance quidelines.