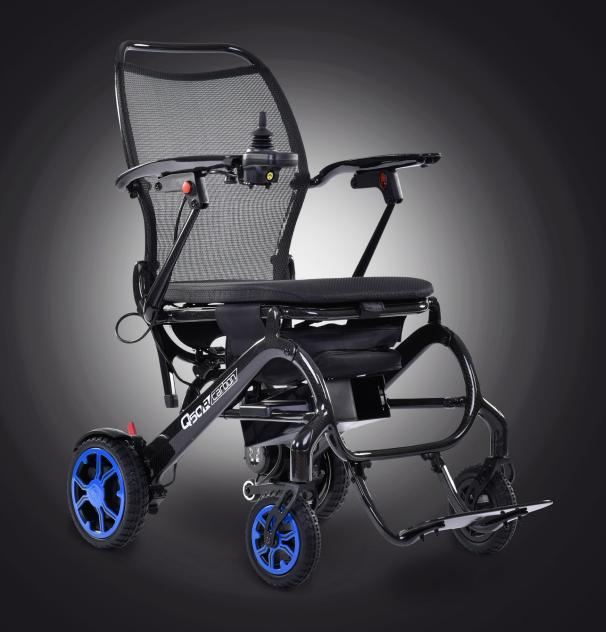

# Q50 R<sup>®</sup> Carbon

Experience The Joy Of Light Travelling

### One Of The World's Lightest Carbon Fibre Folding Powerwheelchair

**Next stop, dream destination.** Experience the joy of travelling with one of the **lightest foldable Carbon fiber power wheelchair in the market.** 14.5 kg (without battery) only and a super smooth folding mechanisms - you don't even need to remove the battery. With the smart folding fixation and the practical small, folded package, lifting and storing in one piece becomes more than easy. One of the world's best nVR2 Brushless Controller allows for precision on maneuvering in tight spaces. How easy is it to get from A to B?