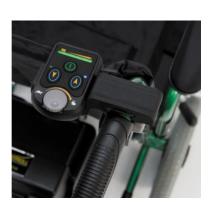

## **Features**

- Allows speed of up to 6.4 km/h
- Travels up to 16 km on a full battery charge
- Max Load Capacity: 136kg
- Weight: Approximate 30kg
- After the brackets are installed, the Power Assist Pack can easily be fitted or removed within seconds
- Push and slide battery removal system
- Portable thus making transportation simple
- Fits most standard wheelchairs between 16" to 20" seat width
- Simple to manoeuvre and reverse
- It has a powerful 150 watt, 24V motor, capable of coping with most terrains
- 15AH valve regulated sealed lead acid battery pack
- 2A charger as standard for off-board charging