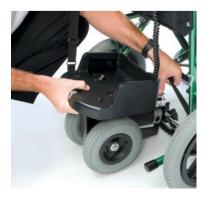

## Model No: 42/9015

This Power Assist Pack will turn most manual wheelchairs into attendant controlled electric wheelchairs. It allows caregivers or helpers push the chairs easily, especially if the patient is heavy and the helper is also not strong enough to push.

## **Features**

- Allows speed of up to 6.4 km/h
- Travels up to 16 km on a full battery charge
- Max Load Capacity: 136kg
- Weight: Approximate 30kg
- After the brackets are installed, the Power Assist Pack can easily be fitted or removed within seconds
- Push and slide battery removal system
- Portable thus making transportation simple
- Fits most standard wheelchairs between 16" to 20" seat width
- Simple to manoeuvre and reverse
- It has a powerful 150 watt, 24V motor, capable of coping with most terrains
- 15AH valve regulated sealed lead acid battery pack
- 2A charger as standard for off-board charging