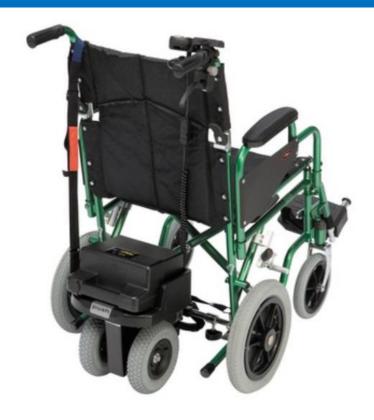

## Model No: 42/9015

This Power Assist Pack will turn most manual wheelchairs into attendant controlled electric wheelchairs. It allows caregivers or helpers push the chairs easily, especially if the patient is heavy and the helper is also not strong enough to push.