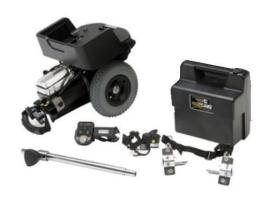

## Model No: 42/9015

This Power Assist Pack will turn most manual wheelchairs into attendant controlled electric wheelchairs. It allows caregivers or helpers push the chairs easily, especially if the patient is heavy and the helper is also not strong enough to push.

## **Features**

- Allows speed of up to 6.4 km/h
- Travels up to 16 km on a full battery charge
- Max Load Capacity: 136kg
- Weight: Approximate 30kg
- After the brackets are installed, the Power Assist Pack can easily be fitted or removed within seconds
- Push and slide battery removal system
- Portable thus making transportation simple
- Fits most standard wheelchairs between 16" to 20" seat width
- Simple to manoeuvre and reverse
- It has a powerful 150 watt, 24V motor, capable of coping with most terrains
- 15AH valve regulated sealed lead acid battery pack
- 2A charger as standard for off-board charging