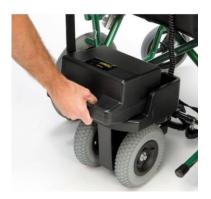

## Model No: 42/9015

This Power Assist Pack will turn most manual wheelchairs into attendant controlled electric wheelchairs. It allows caregivers or helpers push the chairs easily, especially if the patient is heavy and the helper is also not strong enough to push.

## **Features**

- Allows speed of up to 6.4 km/h
- Travels up to 16 km on a full battery charge
- Max Load Capacity: 136kg
- Weight: Approximate 30kg
- After the brackets are installed, the Power Assist Pack can easily be fitted or removed within seconds
- Push and slide battery removal system
- Portable thus making transportation simple
- Fits most standard wheelchairs between 16" to 20" seat width
- Simple to manoeuvre and reverse
- It has a powerful 150 watt, 24V motor, capable of coping with most terrains
- 15AH valve regulated sealed lead acid battery pack
- 2A charger as standard for off-board charging