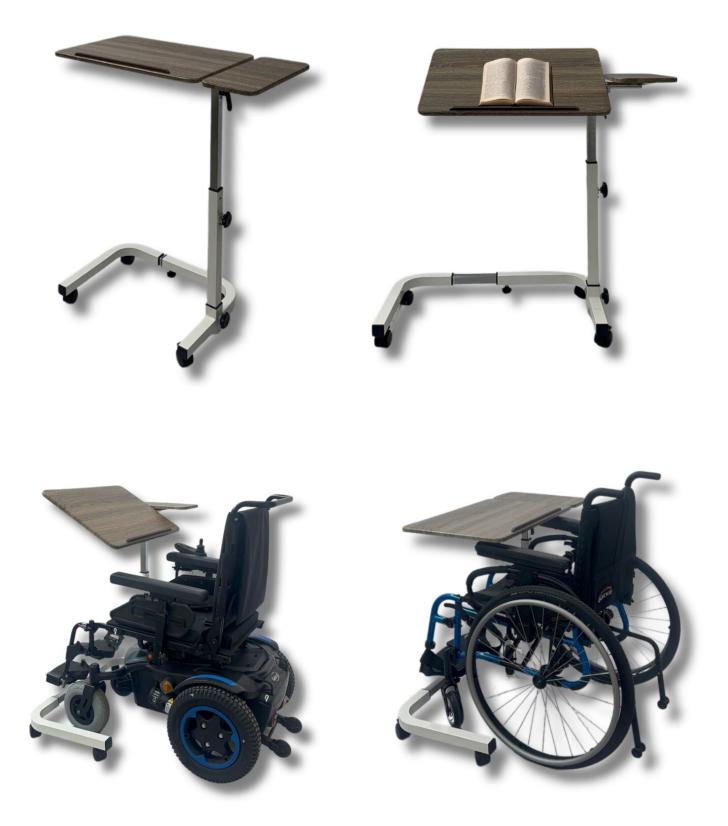

## **OVERBED TABLE WITH ADJUSTABLE U-BASE**

Model: 50/1809 (SKU/Model.no)

| Overall Dimension (D x W x H):  | D16.5" x W31.5" to 35" x H26.5" to 39.75"                      |
|---------------------------------|----------------------------------------------------------------|
| Overall Base Dimension (D x W): | D16.5" x W22.75" to 29.5"                                      |
| Inner Base Dimension (D x W):   | D14.5" x W19.75" – 26.25"                                      |
| Floor to Table Top Height:      | 26.5" – 39.75"                                                 |
| Table Top Dimension (D x W):    | D15.75" x W23.75" + D15.75" x W7.25"                           |
| Weight Capacity (kg):           | 10 kg                                                          |
| Origin:                         | Taiwan                                                         |
| Warranty:                       | 12 months on frame & mechanism. Wear & tear parts not included |

## **Features**

- Powder coated steel frame
- Height adjustable
- Laminated quality plywood
- Comes with 2 inch brake castor (x4)
- Allows user to wheel in near table top for activities
- Angle adjustable table top with raised edge