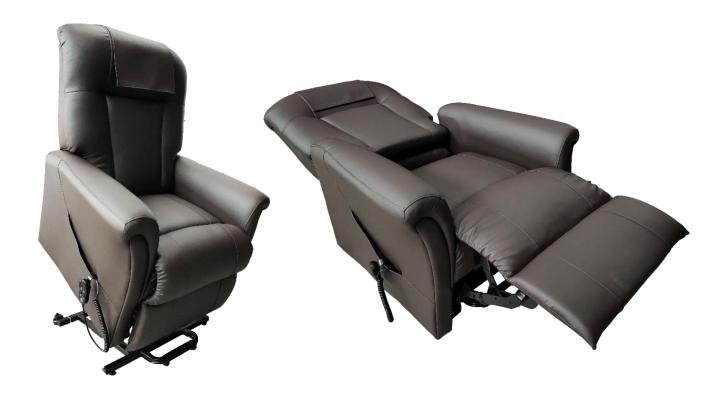

 Power lift function - ideal for individuals who have difficulty standing from a sitting position

- Power recline can be completely reclined to 180° for sleeping and rest
- Separately control the backrest and the legrest
- Easy-to-use remote that either lifts the chair or brings it back to the standard sitting position before reclining it.
- Soft, comfortable, and stain-resistant PU leather seat & back upholstery.
- Comfortable thick padded cushion and armrests
- Equipped with side pocket