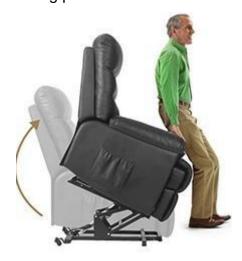

 Power lift function - ideal for individuals who have difficulty standing from a sitting position

- Power recline can be completely reclined to 180° for sleeping and rest
- Separately control the backrest and the legrest
- Easy-to-use remote that either lifts the chair or brings it back to the standard sitting position before reclining it.
- Soft, comfortable, and stain-resistant PU leather seat & back upholstery.
- Comfortable thick padded cushion and armrests
- Equipped with side pocket