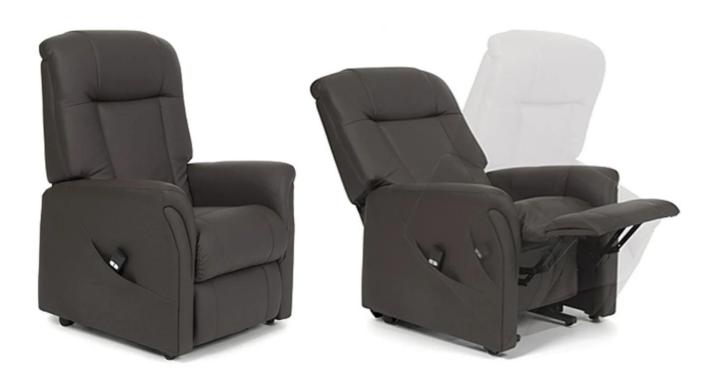

 Power lift function - ideal for individuals who have difficulty standing from a sitting position

- Power recline can be completely reclined to 180° for sleeping and rest
- Separately control the backrest and the legrest
- Easy-to-use remote that either lifts the chair or brings it back to the standard sitting position before reclining it.
- Soft, comfortable, and stain-resistant PU leather seat & back upholstery.
- Comfortable thick padded cushion and armrests
- Equipped with side pocket