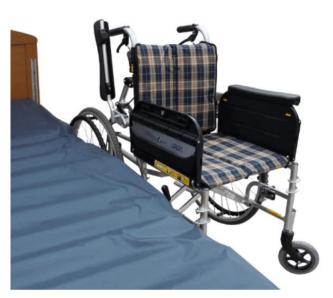

## **Features**

- Aluminium frame
- Double crossbar frame provides additional strength
- · Assisted brake at push handle
- Fold down backrest for easy storage & transportation
- Flip-up armrest with retractable wheels for easy transfer
- Built in transfer board
- Swing away and detachable footrest comes with heel strap
- Tension back for better seating posture