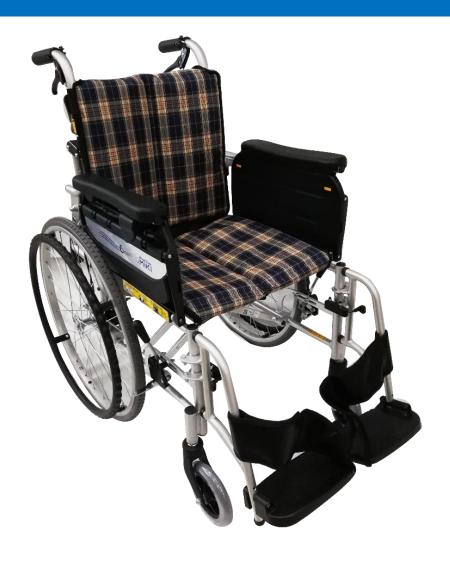

Model: 35-2/1950/16 35-2/1950/18

| Seat Width:                             | 16" / 18" (40cm / 46cm)                          | Seat Depth:                          | 16" (40cm)                                         |
|-----------------------------------------|--------------------------------------------------|--------------------------------------|----------------------------------------------------|
| Front Seat Height:                      | 18.5" (47cm)                                     | Rear Seat Height:                    | 17.5" (44.5cm)                                     |
| Back Height:                            | 16" (40cm)                                       | Seat to Armrest Height:              | 8.5" (21.6cm)                                      |
| Front Wheel:                            | 6" (15.2cm)                                      | Rear Wheel:                          | 22" x 1"<br>(55.9cm x 2.5cm)                       |
| Overall Depth:                          | 36" (91.4cm)<br>Fully extended: 45"<br>(114.3cm) | Overall Height:                      | 36" (91.4cm)                                       |
| Overall Width (Without transfer board): | 24.5" / 26.5"<br>(62.2cm / 67.3cm)               | Overall Width (With transfer board): | One side opened:<br>31.5"/33.5"<br>(80cm / 85.1cm) |
| Transfer Board Dimension (WxD):         | 10.5" x 15.5"<br>(26.6cm x 39.4cm)               | Weight:                              | 20.8kg                                             |
| Weight Capacity:                        | 100kg                                            | Country of Origin:                   | Japan                                              |
| Warranty:                               | 1 year on frame                                  |                                      |                                                    |

## **Features**

- Aluminium frame
- Double crossbar frame provides additional strength
- · Assisted brake at push handle
- Fold down backrest for easy storage & transportation
- Flip-up armrest with retractable wheels for easy transfer
- Built in transfer board
- Swing away and detachable footrest comes with heel strap
- Tension back for better seating posture