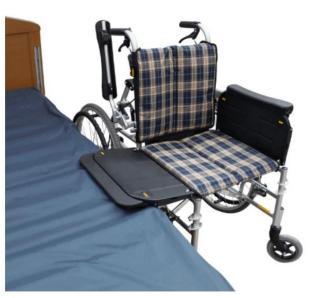

## **Features**

- Aluminium frame
- Double crossbar frame provides additional strength
- · Assisted brake at push handle
- Fold down backrest for easy storage & transportation
- Flip-up armrest with retractable wheels for easy transfer
- Built in transfer board
- Swing away and detachable footrest comes with heel strap
- Tension back for better seating posture