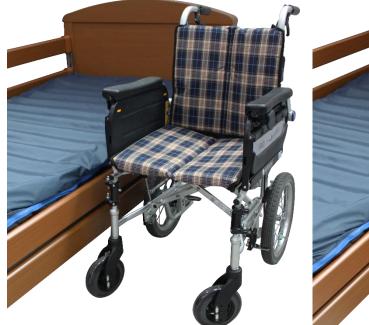

## **Features**

- Aluminium frame
- Double crossbar frame provides additional strength
- Assisted brake at push handle
- Fold down backrest for easy storage & transportation
- Flip up armrest with built in transfer board for easy transfer
- Swing away and detachable footrest with heel strap
- Tension back for better seating posture