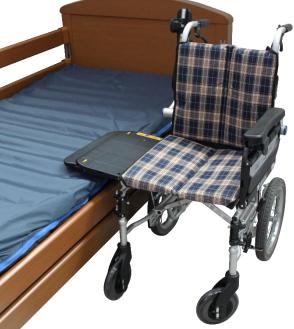

## **Features**

- Aluminium frame
- Double crossbar frame provides additional strength
- Assisted brake at push handle
- Fold down backrest for easy storage & transportation
- Flip up armrest with built in transfer board for easy transfer
- Swing away and detachable footrest with heel strap
- Tension back for better seating posture