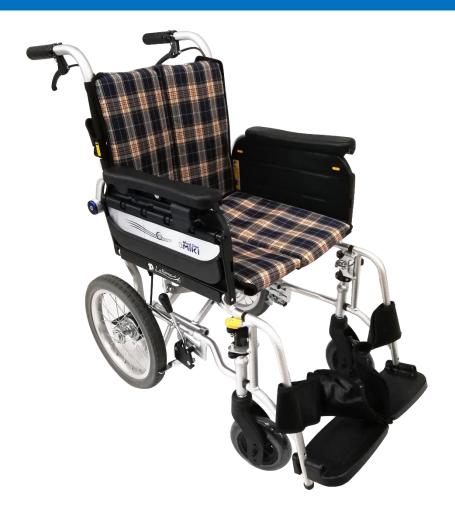

## Model: 30-2/1900/16 30-2/1900/18

| Seat Width:                             | 16" / 18" (40cm / 46cm)            | Seat Depth:                          | 16" (40cm)                                    |
|-----------------------------------------|------------------------------------|--------------------------------------|-----------------------------------------------|
| Front Seat Height:                      | 18.5" (47cm)                       | Rear Seat Height:                    | 17.5" (44.5cm)                                |
| Back Height:                            | 16" (40cm)                         | Seat to Armrest<br>Height:           | 8" (20.3cm)                                   |
| Front Wheel:                            | 6" (15.2cm)                        | Rear Wheel:                          | 14" x 1.5"<br>(35.5cm x 3.8cm)                |
| Overall Depth:                          | 32" (81.3cm)                       | Overall Height:                      | 34.5" (87.6cm)                                |
| Overall Width (Without transfer board): | 19.5" / 21.5"<br>(49.5cm / 54.6cm) | Overall Width (With transfer board): | One side opened: 28" / 30"<br>(71cm / 76.2cm) |
| Transfer Board<br>Dimensions (WxD):     | 10.5" x 15.5"<br>(26.6cm x 39.4cm) | Weight:                              | 16.8kg                                        |
| Weight Capacity:                        | 100kg                              | Country of Origin:                   | Japan                                         |
| Warranty:                               | 1 year on frame                    |                                      |                                               |

## **Features**

- Aluminium frame
- Double crossbar frame provides additional strength
- Assisted brake at push handle
- Fold down backrest for easy storage & transportation
- Flip up armrest with built in transfer board for easy transfer
- Swing away and detachable footrest with heel strap
- Tension back for better seating posture