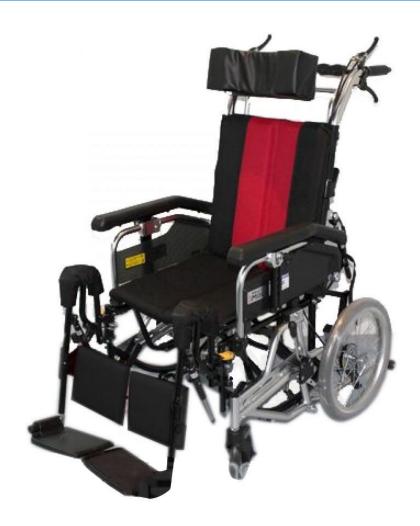

## **Features**

- Aluminium frame
- Foldable for more compact storage and transportation
- Swing away legrest for easy side transfer
- Elevating footrest to reduce edema of lower extremities and reduce sheer
- Tilt function to prevent pressure sores by temporarily shifting the weight from buttocks to back
- Reclining backrest for postural purpose
- Adjustable head cushion
- Breathable and removable upholstery
- Height adjustable armrest to position user's arm at ideal position
- Flip up armrests for easy side transfer
- Comes with assisted brakes and anti-tippers
- Tension adjustable back to improve user's comfort and posture

## **MIKI TILT & RECLINE PUSHCHAIR**

Model: 30-6/TRC-1/16 | 30-6/TRC-1/18

| Seat Width:        | 16"/18" (40cm/46cm)                                 | Overall Width:             | 24.5"/26.5" (62.2cm/67.3cm)                                           |
|--------------------|-----------------------------------------------------|----------------------------|-----------------------------------------------------------------------|
| Seat Depth:        | 16" (40cm)                                          | Overall Depth:             | Upright: 47" (119.4cm) Full reclined & elevated legrests: 61" (155cm) |
| Front Seat Height: | 18" (46cm)                                          | Overall Height:            | With headrest: 44" – 50" (111.8 – 127cm)                              |
| Rear Seat Height:  | 17.5" (44.5cm)                                      | Seat to Armrest<br>Height: | 8"- 12"<br>(20.3 – 30.5cm)                                            |
| Back Height:       | 17" (43cm) With headrest: 23" - 33" (58.5 – 83.8cm) | Weight:                    | 23.4kg                                                                |
| Rear Wheel:        | 15" (38.1cm)                                        | Weight Capacity:           | 100kg                                                                 |
| Front Wheel:       | 6" (15.3cm)                                         | Warranty:                  | 1 year on frame                                                       |
| Recline Angle:     | 135°                                                | Country of Origin:         | Japan                                                                 |
| Tilt Angle:        | 25°                                                 |                            |                                                                       |