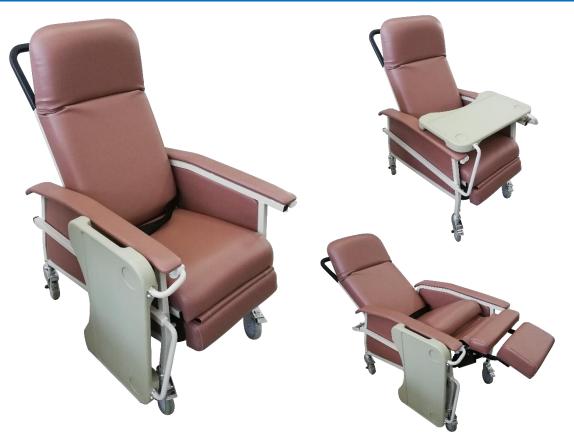

## MOBILE MANUAL RECLINE GERIATRIC CHAIR WITH TRAY

## **Features**

- Manual reclining backrest and automatic elevating footrest
- High contoured and thick padded backrest
- Castors for easy transportation of patients
- Unique flip-up lap tray that stows away
- Non-slip surface on a lap tray
- PVC upholstery for easy cleaning
- Comes with safety belt