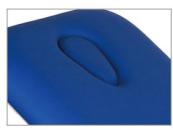

**BREATHING HOLE** Standard breathing hole and plug Utilizes a high-grade electric provides excellent support and comfort for prone patient.

**MOTOR** actuator driven enable full adjusted product hi-lo.