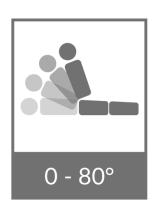

Head Section: 0° to 80°

Max Load: 250kg

Warranty: 12 months on frame and component against

manufacturing defects. Wear and tear not included.

Origin: Germany