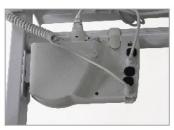

**BREATHING HOLE** Standard breathing hole and plug Utilizes a high-grade electric provides excellent support and comfort for prone patient.

**MOTOR** actuator driven enable full adjusted product hi-lo.