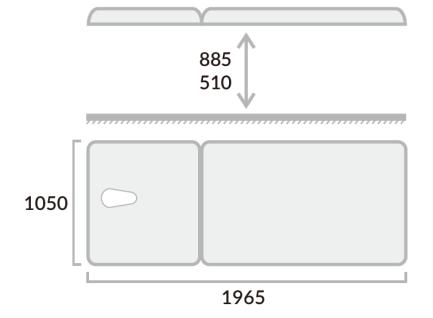

## **Specifications**

Construction: High quality steel sections, and sheet construction

utilizing the latest manufacturing techniques

Coating: Epoxy powder coat finish

Dimension: L1965mm x W1050mm x H510mm - 885mm