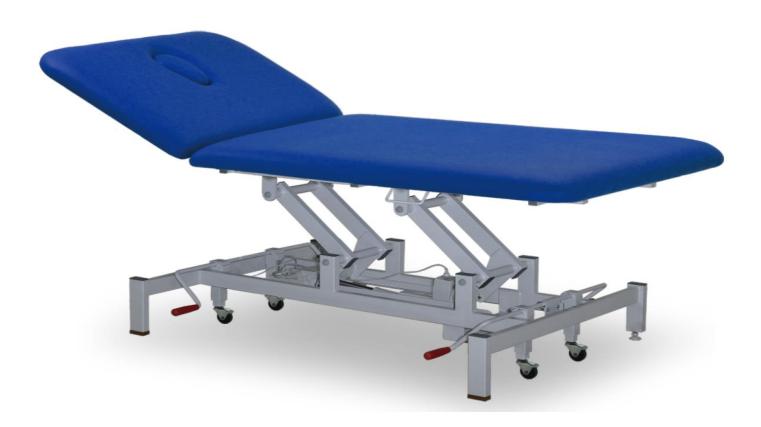

## **Specifications**

Construction: High quality steel sections, and sheet construction

utilizing the latest manufacturing techniques

Coating: Epoxy powder coat finish

Dimension: L1965mm x W1050mm x H510mm - 885mm