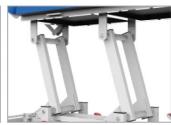

TWIN LIFT Strong twin-lift mechanism ensures rigidity and stability during treatment.