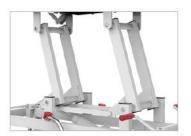

## **Mak Electric Premium 3 Section Plinth**

BREATH HOLE Equipped with breathing hole.

HAND SWITCH Utilizes a high-grade electric actuator driven enable full adjusted product hi-lo.

TWIN LIFT Strong twin-lift mechanism ensures rigidity and stability during treatment.