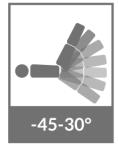

- Dimension: L2000mm x W610mm x H500mm 950mm
- Head Section: -22° to 72° (gas spring mechanism)
- Foot Section: -45° to 30° (gas spring mechanism)
- Max Load: 200kg

Warranty: 12 months on frame and component against