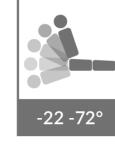

- Dimension: L2000mm x W610mm x H500mm 950mm
- Head Section: -22° to 72° (gas spring mechanism)
- Foot Section: -45° to 30° (gas spring mechanism)
- Max Load: 200kg

Warranty: 12 months on frame and component against