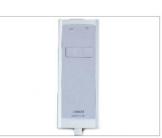

## **Mak Electric Premium 3 Section Plinth**

BREATH HOLE Equipped with breathing hole.

HAND SWITCH Utilizes a high-grade electric actuator driven enable full adjusted product hi-lo.

TWIN LIFT Strong twin-lift mechanism ensures rigidity and stability during treatment.