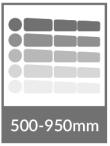

- Dimension: L2000mm x W610mm x H500mm 950mm
- Head Section: -22° to 72° (gas spring mechanism)
- Foot Section: -45° to 30° (gas spring mechanism)
- Max Load: 200kg

Warranty: 12 months on frame and component against