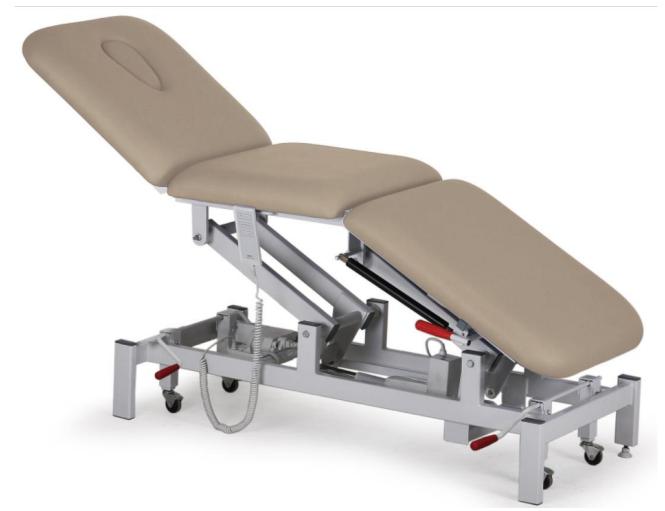

## **Mak Electric Premium 3 Section Plinth**

BREATH HOLE Equipped with breathing hole.

HAND SWITCH Utilizes a high-grade electric actuator driven enable full adjusted product hi-lo.

TWIN LIFT Strong twin-lift mechanism ensures rigidity and stability during treatment.

LOCKING SYSTEM Fitted with retractable casters and central lock for easy mobility.

Model: 50/34120

## **Specifications**

| Construction: | High quality steel sections, and sheet construction |
|---------------|-----------------------------------------------------|
|               | utilizing the latest manufacturing techniques       |
| Coating:      | Epoxy powder coat finish                            |

- Dimension: L2000mm x W610mm x H500mm 950mm
- Head Section: -22° to 72° (gas spring mechanism)
- Foot Section: -45° to 30° (gas spring mechanism)
- Max Load: 200kg

Warranty: 12 months on frame and component against