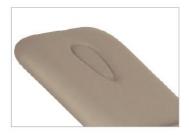

## **Mak Electric Premium 3 Section Plinth**

BREATH HOLE Equipped with breathing hole.

HAND SWITCH Utilizes a high-grade electric actuator driven enable full adjusted product hi-lo.

TWIN LIFT Strong twin-lift mechanism ensures rigidity and stability during treatment.