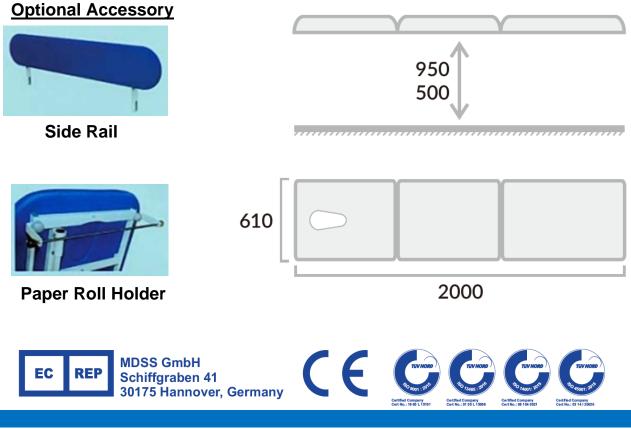

- Dimension: L2000mm x W610mm x H500mm 950mm
- Head Section: -22° to 72° (gas spring mechanism)
- Foot Section: -45° to 30° (gas spring mechanism)
- Max Load: 200kg

Warranty: 12 months on frame and component against