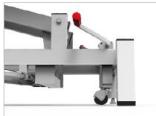

LOCKING SYSTEM Fitted with retractable casters and central lock for easy mobility.

Model: 50/34120