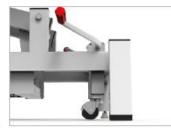

## **Mak Electric Premium 2 Section Plinth**





BREATH HOLE Standard breathing hole and plug provides excellent support and comfort for prone position.



HANDSET For height adjustment



LOCKING SYSTEM
Fitted with retrachable casters and central lock mechanism to ease product's mobility.



FOOT STABILITY
Adjustable foot mechanism for stability on uneven surfaces.



## **Mak Electric Premium 2 Section Plinth**

Model: 50/34219

## **Specifications**

Construction: High quality steel sections, and sheet construction

utilizing the latest manufacturing techniques

Coating: Epoxy powder coat finish

Dimension: L1970mm x W610mm x H500mm - 950mm

Head Section: -22° to 72° (gas spring mechanism)

Max Load: 200kg

Warranty: 12 months on frame and component against

manufacturing defects. Wear and tear not included.

Origin: Germany

## **Optional Accessory**



Side Rail



Paper Roll Holder











1970