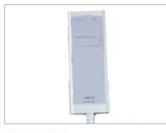

## **Mak Electric Premium 2 Section Plinth**

BREATH HOLE Standard breathing hole and plug provides excellent support and comfort for prone position.

HANDSET For height adjustment

LOCKING SYSTEM
Fitted with retrachable casters and central lock mechanism to ease product's mobility.