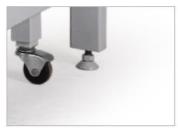

## **Mak Electric Premium 2 Section Plinth**

BREATH HOLE Standard breathing hole and plug provides excellent support and comfort for prone position.

HANDSET For height adjustment

LOCKING SYSTEM
Fitted with retrachable casters and central lock mechanism to ease product's mobility.

FOOT STABILITY
Adjustable foot mechanism for stability on uneven surfaces.