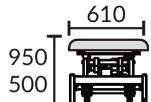

## **Specifications**

Construction: High quality steel sections, and sheet construction

utilizing the latest manufacturing techniques

Coating: Epoxy powder coat finish

Dimension: L1970mm x W610mm x H500mm - 950mm