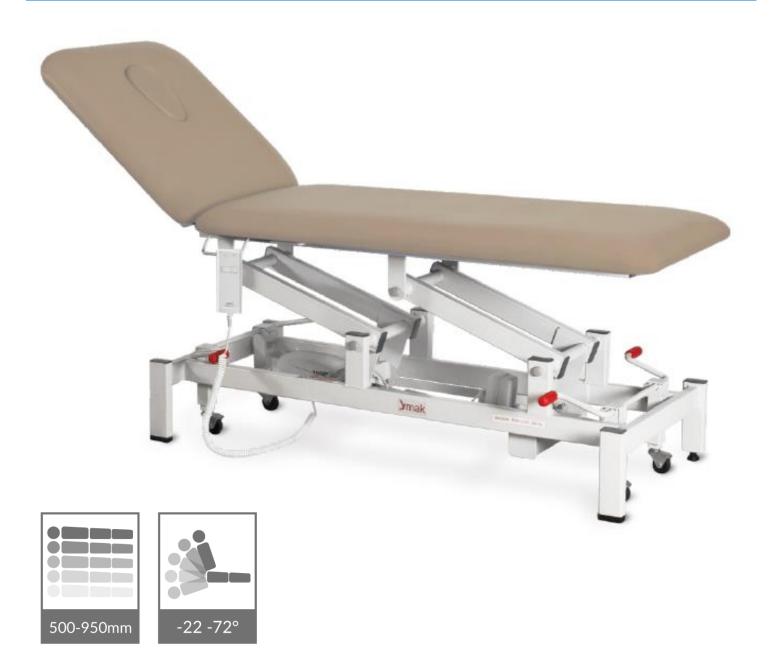

## **Mak Electric Premium 2 Section Plinth**

BREATH HOLE Standard breathing hole and plug provides excellent support and comfort for prone position.

HANDSET For height adjustment

LOCKING SYSTEM
Fitted with retrachable casters and central lock mechanism to ease product's mobility.