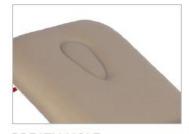

## **Mak Electric Premium 2 Section Plinth**

BREATH HOLE Standard breathing hole and plug provides excellent support and comfort for prone position.

HANDSET For height adjustment

LOCKING SYSTEM
Fitted with retrachable casters and central lock mechanism to ease product's mobility.