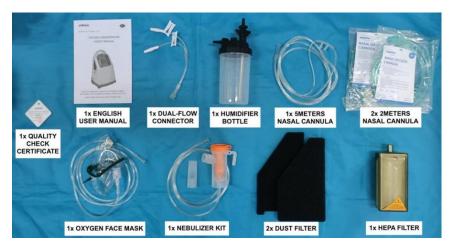

## **Accessories Include:**

- 1 x Humidifier Bottle
- 2 x Nasal Cannula 2 Metres
- 1 x Nasal Cannula 5 Metres
- 1 x Oxygen Mask
- 1 x Nebulizer Kit
- 1 x Dual-Flow Adapter
- 1 x English User Manual
- 2 x Dust Filter
- 1 x HEPA Filter
- 1 x Quality Check Card