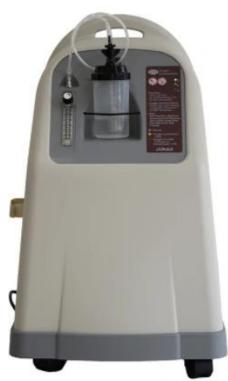

## **JUMAO OXYGEN CONCENTRATOR 10 LPM**

Model: 60/7401

| Certifications                | FDA, ISO 13485, CE Directive 92/43 (All Medical Grades) |
|-------------------------------|---------------------------------------------------------|
| Warranty                      | 12 months against manufacturing defects                 |
| Feature                       | Durable 93% High Purity Oxygenator                      |
| Oxygen Purity / Concentration | 93% ± 3% (1LPM)                                         |
| Sound Level                   | ≤60db                                                   |
| Flow Rate                     | 0.5Litres-10Litres/minute                               |
| Compressor                    | THOMAS                                                  |
| Net Weight                    | 23kg                                                    |
| Gross Weight                  | 26kg                                                    |
| Product Dimension             | 43 x 38 x 72cm                                          |
| Carton Dimension              | 44 x 50 x 76cm                                          |
| Power Consumption             | 220V~230V, 50/60Hz                                      |
| Output Pressure               | 58kPa ± 5kPa                                            |
| Housing Material              | ABS                                                     |
| Working System                | Continuous Flow                                         |
| Continuous Working Time       | 10,000 hours / 416 days                                 |