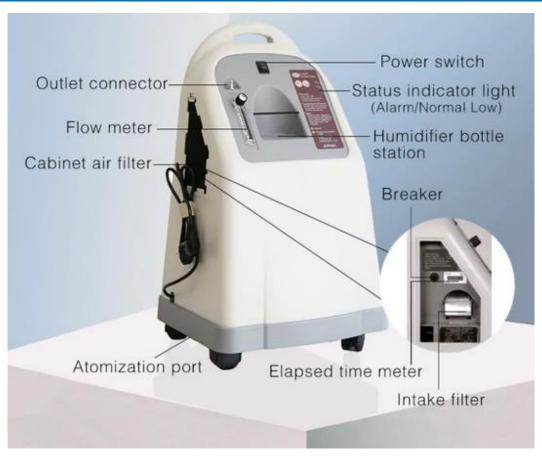

## **JUMAO OXYGEN CONCENTRATOR 10 LPM**

Model: 60/7401

| Certifications                | FDA, ISO 13485, CE Directive 92/43 (All Medical Grades) |
|-------------------------------|---------------------------------------------------------|
| Warranty                      | 12 months against manufacturing defects                 |
| Feature                       | Durable 93% High Purity Oxygenator                      |
| Oxygen Purity / Concentration | 93% ± 3% (1LPM)                                         |
| Sound Level                   | ≤60db                                                   |
| Flow Rate                     | 0.5Litres-10Litres/minute                               |
| Compressor                    | THOMAS                                                  |
| Net Weight                    | 23kg                                                    |
| Gross Weight                  | 26kg                                                    |
| Product Dimension             | 43 x 38 x 72cm                                          |
| Carton Dimension              | 44 x 50 x 76cm                                          |
| Power Consumption             | 220V~230V, 50/60Hz                                      |
| Output Pressure               | 58kPa ± 5kPa                                            |
| Housing Material              | ABS                                                     |
| Working System                | Continuous Flow                                         |
| Continuous Working Time       | 10,000 hours / 416 days                                 |