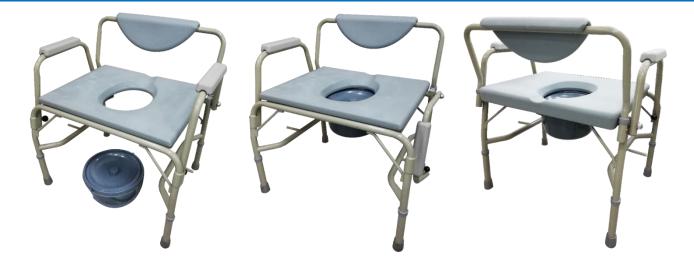

## HEIGHT ADJUSTABLE STATIONARY BARIATRIC COMMODE

## Model: 20/9941

| Seat Width:           | 25" (63.5cm)                       | Floor to Bucket Holder<br>Height: | 16" – 20"<br>(40.6cm – 50.8cm)                     |
|-----------------------|------------------------------------|-----------------------------------|----------------------------------------------------|
| Seat Depth:           | 18.5" (47cm)                       | Back Rest Height:                 | 11" (27.9cm)                                       |
| Overall Width:        | 28.5" (72.4cm)                     | Seat to Armrest<br>Height:        | 7" (17.8cm)                                        |
| Overall Depth:        | 21" (53.4cm)                       | Weight:                           | 10kg                                               |
| Overall Height:       | 30" – 34"<br>(76.2cm – 86.4cm)     | Maximum Load<br>Capacity:         | 230kg                                              |
| Floor to Seat Height: | 19.5" – 23.5"<br>(49.5cm – 59.7cm) | Warranty:                         | 1 year on frame<br>against manufacturing<br>defect |

## **Features**

- Durable all-steel frame
- Extra wide platform seat for maximum stability
- Height adjustable
- Flip down armrest
- Non-slip foam hand grips
- Removable bucket
- Backrest for better support