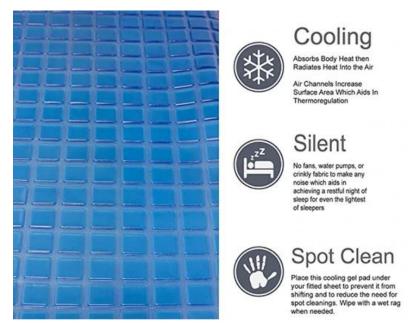

# Cooler body temperature while you sleep

The gel will absorb your body heat and radiate the heat out.

# Great for light sleepers

It does not use electricity and is silent. Great for light sleepers and those who like a quiet room and are even bothered by the quietest air conditioners.