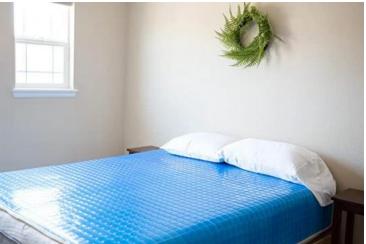

# **GEL COOLING MATTRESS OVERLAY**









Model: 50/2021

| General Use | Home Furniture               |
|-------------|------------------------------|
| Feature     | Foldable, Cooling, Removable |
| Туре        | Foam                         |
| Name        | Gel Mattress Topper          |
| Material    | Foam, Gel, Polyester         |
| Function    | Cooling, Comfortable         |
| Colour      | Blue                         |
| Thickness   | 1.5cm                        |



#### **GEL COOLING MATTRESS OVERLAY**



# Cooler body temperature while you sleep

The gel will absorb your body heat and radiate the heat out.

# Great for light sleepers

It does not use electricity and is silent. Great for light sleepers and those who like a quiet room and are even bothered by the quietest air conditioners.

## Enjoy your memory