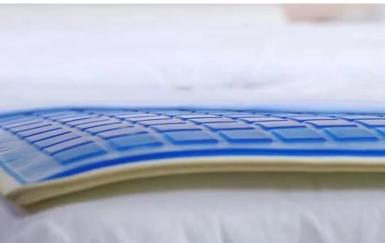

# **GEL COOLING MATTRESS OVERLAY**

Model: 50/2021

| General Use | Home Furniture               |
|-------------|------------------------------|
| Feature     | Foldable, Cooling, Removable |
| Туре        | Foam                         |
| Name        | Gel Mattress Topper          |
| Material    | Foam, Gel, Polyester         |
| Function    | Cooling, Comfortable         |
| Colour      | Blue                         |
| Thickness   | 1.5cm                        |