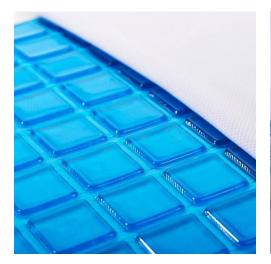

## Enjoy your memory foam without the heat

Adding a cooling gel to memory foam. Enjoy your memory foam mattress by using this cooling gel mattress topper without sacrificing the comfort of the mattress!