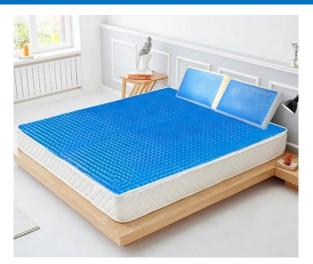

# **GEL COOLING MATTRESS OVERLAY**

Model: 50/2021

| General Use | Home Furniture               |
|-------------|------------------------------|
| Feature     | Foldable, Cooling, Removable |
| Туре        | Foam                         |
| Name        | Gel Mattress Topper          |
| Material    | Foam, Gel, Polyester         |
| Function    | Cooling, Comfortable         |
| Colour      | Blue                         |
| Thickness   | 1.5cm                        |

#### **GEL COOLING MATTRESS OVERLAY**