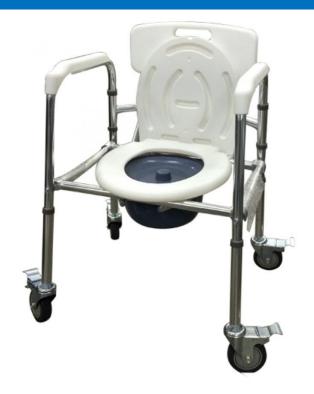

Model: 20/6451

| Floor to Seat Height:       | 45.7cm - 58.5cm<br>(18" - 23")               | Seat to Armrest Height:     | 29cm (11.4")               |
|-----------------------------|----------------------------------------------|-----------------------------|----------------------------|
| Seat to Backrest<br>Height: | 35.6cm (14")                                 | Armrest to Armrest Width:   | 43.2cm (17")               |
| Commode Seat (WxD):         | 38 x 39.5cm<br>(15" x 15.5")                 | Commode Seat Opening (WxD): | 22 x 25cm<br>(8.6" x 9.8") |
| Overall Width:              | 62cm (24.4")                                 | Overall Length:             | 70cm (27.5")               |
| Toilet Clearance (WxH):     | 48cm x 40cm to 52.7cm (19" x 15.7" to 20.7") | Castors:                    | 100 x 32mm<br>(4"x1.25")   |
| Maximum Weight Capacity:    | 80kg                                         | Product Weight:             | 7.5kg                      |
| Material:                   | Aluminium Grade 6000                         |                             |                            |

## **Features**

- Foldable for easy transport and storage
- Moulded plastic armrests and back support
- Height adjustable
- Removable commode pan
- Removable clip-on seat for easy cleaning
- Rear caster wheels with integral brakes
- Includes pail (with cover) and lid