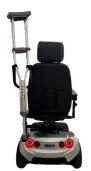

## **EUROCARE 4 WHEELS POWER SCOOTER**

161756-11

**Hydraulic Tiller** 

**Control Panel** 

Full LED Lighting System

Walking Stick / Crutch Holder

Walking Frame Holder

Oxygen Tank Holder

## **Features**

- Hydraulic adjustable delta tiller with USB port
- Battery indicator panel
- Easy to read control panel
- Built-in front & mono back suspension
- Comfortable 19" x 17" captain seat with 360° swivel
- Ergonomic footrest design with spacious foot room
- 11" pneumatic wheels
- ABS moulded basket
- Width adjustable contour armrest
- Charging port on tiller
- Front and rear headlights
- Rear view mirrors
- 75AH electric batteries (range: 50km)
- Reverse sound
- Comes with safety belt
- Left hand handbrake
- Full lighting system