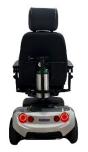

## **Features**

- Hydraulic adjustable delta tiller with USB port
- Battery indicator panel
- Easy to read control panel
- Built-in front & mono back suspension
- Comfortable 19" x 17" captain seat with 360° swivel
- Ergonomic footrest design with spacious foot room
- 11" pneumatic wheels
- ABS moulded basket
- Width adjustable contour armrest
- Charging port on tiller
- Front and rear headlights
- Rear view mirrors
- 75AH electric batteries (range: 50km)
- Reverse sound
- Comes with safety belt
- Left hand handbrake
- Full lighting system