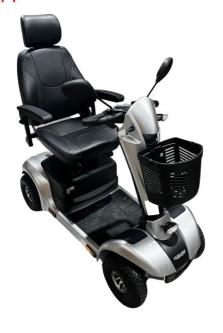

## **EUROCARE 4 WHEELS POWER SCOOTER**

161756-11

**Hydraulic Tiller** 

**Control Panel** 

Full LED Lighting System

Walking Stick / Crutch Holder

Walking Frame Holder

Oxygen Tank Holder

## **Features**

- Hydraulic adjustable delta tiller with USB port
- Battery indicator panel
- Easy to read control panel
- Built-in front & mono back suspension
- Comfortable 19" x 17" captain seat with 360° swivel
- Ergonomic footrest design with spacious foot room
- 11" pneumatic wheels
- ABS moulded basket
- Width adjustable contour armrest
- Charging port on tiller
- Front and rear headlights
- Rear view mirrors
- 75AH electric batteries (range: 50km)
- Reverse sound
- Comes with safety belt
- Left hand handbrake
- Full lighting system