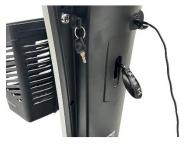

## **Features**

- Hydraulic adjustable delta tiller with USB port
- Battery indicator panel
- Easy to read control panel
- Built-in front & mono back suspension
- Comfortable 19" x 17" captain seat with 360° swivel
- Ergonomic footrest design with spacious foot room
- 11" pneumatic wheels
- ABS moulded basket
- Width adjustable contour armrest
- Charging port on tiller
- Front and rear headlights
- Rear view mirrors
- 75AH electric batteries (range: 50km)
- Reverse sound
- Comes with safety belt
- Left hand handbrake
- Full lighting system