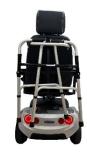

## **EUROCARE 4 WHEELS POWER SCOOTER**

161756-11

**Hydraulic Tiller** 

**Control Panel** 

Full LED Lighting System

Walking Stick / Crutch Holder

Walking Frame Holder

Oxygen Tank Holder

## **Features**

- Hydraulic adjustable delta tiller with USB port
- Battery indicator panel
- Easy to read control panel
- Built-in front & mono back suspension
- Comfortable 19" x 17" captain seat with 360° swivel
- Ergonomic footrest design with spacious foot room
- 11" pneumatic wheels
- ABS moulded basket
- Width adjustable contour armrest
- Charging port on tiller
- Front and rear headlights
- Rear view mirrors
- 75AH electric batteries (range: 50km)
- Reverse sound
- Comes with safety belt
- Left hand handbrake
- Full lighting system