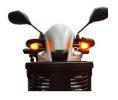

## **EUROCARE 4 WHEELS POWER SCOOTER**

161756-11

**Hydraulic Tiller** 

**Control Panel** 

Full LED Lighting System

Walking Stick / Crutch Holder

Walking Frame Holder

Oxygen Tank Holder

## **Features**

- Hydraulic adjustable delta tiller with USB port
- Battery indicator panel
- Easy to read control panel
- Built-in front & mono back suspension
- Comfortable 19" x 17" captain seat with 360° swivel
- Ergonomic footrest design with spacious foot room
- 11" pneumatic wheels
- ABS moulded basket
- Width adjustable contour armrest
- Charging port on tiller
- Front and rear headlights
- Rear view mirrors
- 75AH electric batteries (range: 50km)
- Reverse sound
- Comes with safety belt
- Left hand handbrake
- Full lighting system