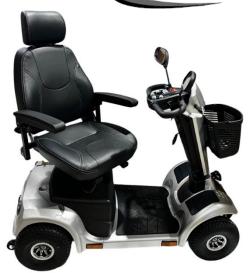

## **EUROCARE 4 WHEELS POWER SCOOTER**

161756-11

**Hydraulic Tiller** 

**Control Panel** 

Full LED Lighting System

Walking Stick / Crutch Holder

Walking Frame Holder

Oxygen Tank Holder

## **Features**

- Hydraulic adjustable delta tiller with USB port
- Battery indicator panel
- Easy to read control panel
- Built-in front & mono back suspension
- Comfortable 19" x 17" captain seat with 360° swivel
- Ergonomic footrest design with spacious foot room
- 11" pneumatic wheels
- ABS moulded basket
- Width adjustable contour armrest
- Charging port on tiller
- Front and rear headlights
- Rear view mirrors
- 75AH electric batteries (range: 50km)
- Reverse sound
- Comes with safety belt
- Left hand handbrake
- Full lighting system