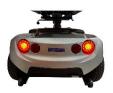

## **EUROCARE 4 WHEELS POWER SCOOTER**

161756-11

**Hydraulic Tiller** 

**Control Panel** 

Full LED Lighting System

Walking Stick / Crutch Holder

Walking Frame Holder

Oxygen Tank Holder

## **Features**

- Hydraulic adjustable delta tiller with USB port
- Battery indicator panel
- Easy to read control panel
- Built-in front & mono back suspension
- Comfortable 19" x 17" captain seat with 360° swivel
- Ergonomic footrest design with spacious foot room
- 11" pneumatic wheels
- ABS moulded basket
- Width adjustable contour armrest
- Charging port on tiller
- Front and rear headlights
- Rear view mirrors
- 75AH electric batteries (range: 50km)
- Reverse sound
- Comes with safety belt
- Left hand handbrake
- Full lighting system