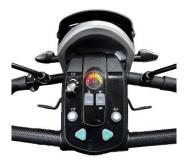

## **EUROCARE 4 WHEELS POWER SCOOTER**

161756-11

**Hydraulic Tiller** 

**Control Panel** 

Full LED Lighting System

Walking Stick / Crutch Holder

Walking Frame Holder

Oxygen Tank Holder

## **Features**

- Hydraulic adjustable delta tiller with USB port
- Battery indicator panel
- Easy to read control panel
- Built-in front & mono back suspension
- Comfortable 19" x 17" captain seat with 360° swivel
- Ergonomic footrest design with spacious foot room
- 11" pneumatic wheels
- ABS moulded basket
- Width adjustable contour armrest
- Charging port on tiller
- Front and rear headlights
- Rear view mirrors
- 75AH electric batteries (range: 50km)
- Reverse sound
- Comes with safety belt
- Left hand handbrake
- Full lighting system