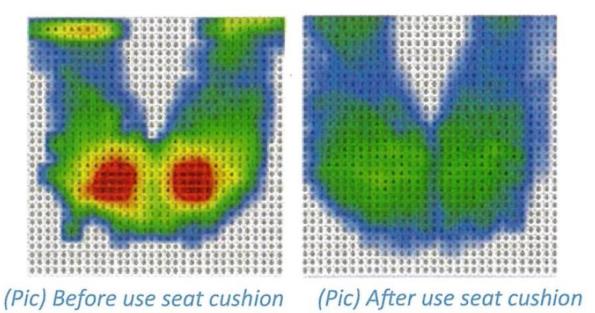

# **Pressure Mapping Before and After Used**

Before: High pressure observed in red area before use of seat cushion

**After:** The seat cushion effectively reduces and dissipates pressure while providing maximum weight distribution and stability which helps prevent sores and ulcers