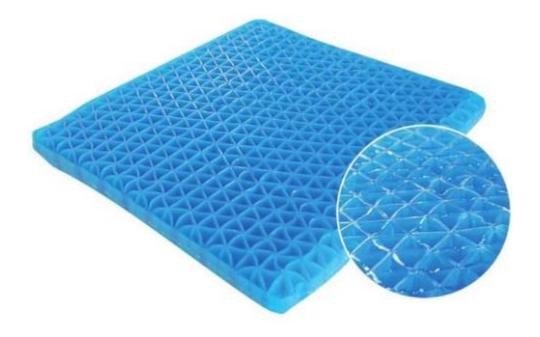

## **Features**

- Innovative patented diamond shaped air cell technology evenly distributes body weight to relieve pressure on coccyx, lower back and perineum
- Patented non-liquid gel seat cushion is durable due to its high resilience, high strength and flexibility nature
- Open cell column structure design dissipates heat well
- Removable seat cover and gel seat is washable
- Suitable for wheelchairs, chairs, couches, sofas, recliners and beds