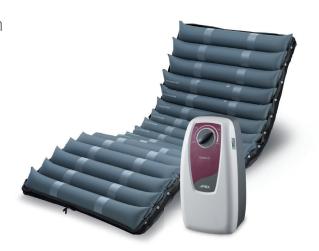

## Alternating Pressure Redistribution System

Domus 2 is a valuable overlay system designed for prevention and treatment of patients at low to medium risk of pressure ulcers. By having a series of individual cells inflate and deflate alternatively cycles, the pressure is periodically redistributed by inflating and deflating cells in order to mimic natural sleep movement patterns and avoid long term pressurization of tissue.

### Alternating Pressure Redistribution System

- Easy to use adjustment settings.
- Easy to clean zip cover to reduce fluid ingress.
- Ventilated low-air-loss for patient comfort.
- Heavy duty endurance fabric base sheet.