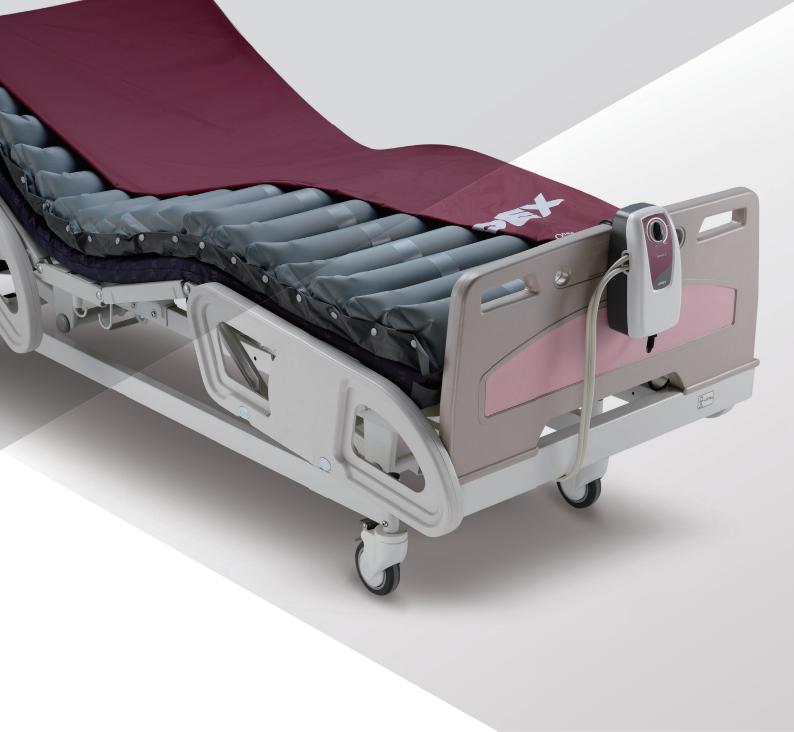

## Alternating Pressure Redistribution System

Domus 2 is a valuable overlay system designed for prevention and treatment of patients at low to medium risk of pressure ulcers. By having a series of individual cells inflate and deflate alternatively cycles, the pressure is periodically redistributed by inflating and deflating cells in order to mimic natural sleep movement patterns and avoid long term pressurization of tissue.

### Alternating Pressure Redistribution System

- Easy to use adjustment settings.
- Easy to clean zip cover to reduce fluid ingress.
- Ventilated low-air-loss for patient comfort.
- Heavy duty endurance fabric base sheet.

Adjustable Hangers Suitable for most bed types

Weight Indicator Reference To facilitate optimized pressure setting

Quickly deflate the mattress for emergencies

Pillow Function Tubes in the "C-section" are designed to simulate a pillow function which also helps with patient compliance

Nylon/PU Cover

Vapor permeable and water resistant with basic flame retardant level.