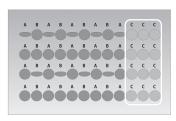

Adjustable Hangers Suitable for most bed types

Weight Indicator Reference To facilitate optimized pressure setting

Quickly deflate the mattress for emergencies

Pillow Function Tubes in the "C-section" are designed to simulate a pillow function which also helps with patient compliance