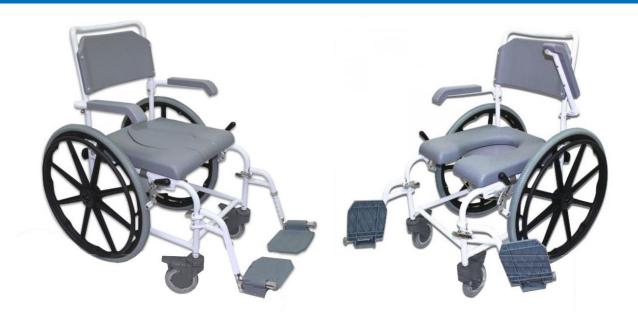

## **Features**

- Rust resistant aluminium frame
- PU moulded seat and backrest
- Flip up armrest
- Swing-away and detachable footrest
- Comes with removeable bucket from the rear
- Push handles for easy transport