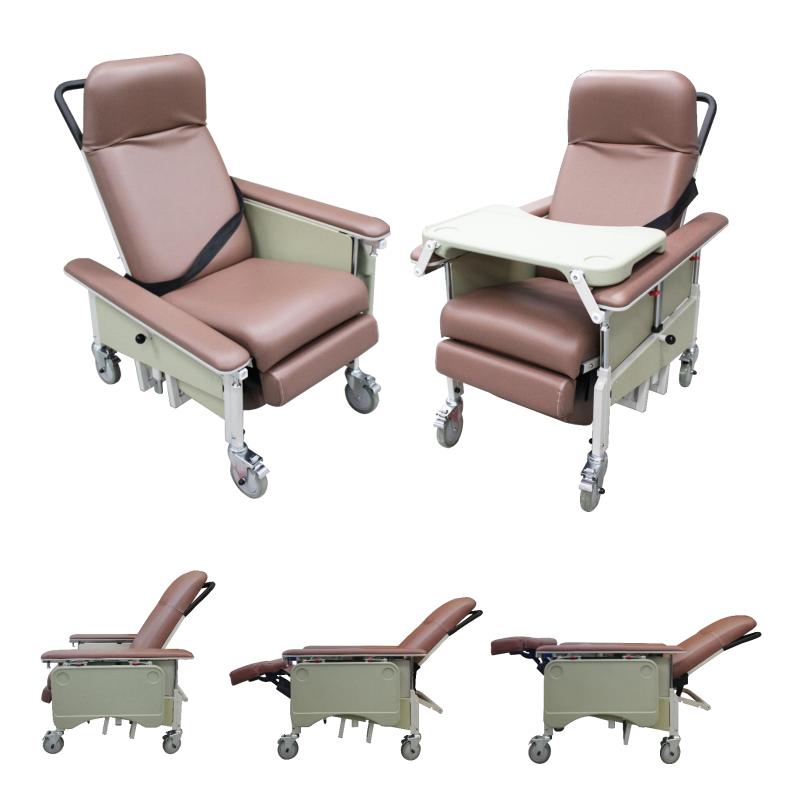

## DNR MOBILE GERIATRIC CHAIR WITH DROP DOWN ARMREST

Model: 50/JBS181-19

| Overall Width:                       | 29" (74 cm)                | Seat Width:                          | 20" (51 cm)              |
|--------------------------------------|----------------------------|--------------------------------------|--------------------------|
| Seat Depth:                          | 19" (49 cm)                | Overall Depth (Fully Tilt & Recline: | 68" (173 cm)             |
| Floor to Seat Height:                | 20.5" (52cm)               | Overall Depth (Upright):             | 45" (114 cm)             |
| Backrest Height:                     | 31" (79 cm)                | Total Height (Upright):              | 43" (109 cm)             |
| Total Height (Fully Tilt & Recline): | 35" (89 cm)                | Armrest Height:                      | 9" (23 cm)               |
| Armrest Size:                        | 4.17" x 34.3" (11 x 88 cm) | Tray Size:                           | 25.5" x 15" (65 x 38 cm) |
| Product Weight:                      | 49.55 kg                   | Max Weight Capacity:                 | 120 kg                   |
| Country of Origin:                   | Taiwan                     |                                      |                          |

## **Features**

- Manual reclining backrest and automatic elevating footrest
- Angle adjustable headrest
- High contour and thick padded backrest
- Swivel brake castors for easy transportation
- Non-slip surface lap tray
- PVC upholstery for easy cleaning
- Dropdown armrest for easy side transfer