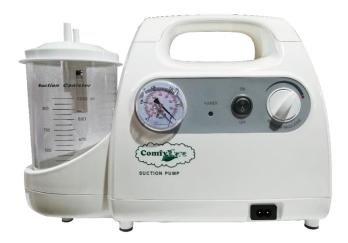

Model: 60/7E-C

| Power Supply:                   | AC220V ± 22V, 50Hz ± 2%              | Input Power:      | <=90VA          |
|---------------------------------|--------------------------------------|-------------------|-----------------|
| Max Negative<br>Pressure Value: | >=0.075MPa                           | Pumping rate:     | >=15L/min       |
| Operation Noise:                | <=65dB (A)                           | Reservoir Volume: | 1000ml, 1 piece |
| Weight:                         | 4.4kg                                | Dimension:        | 37 x 18 x 28cm  |
| Warranty:                       | 1 year against manufacturing defects |                   |                 |

## **Features**

- High negative pressie, large flux, low noise
- Negative pressure meter made of plastic to reduce operation noise
- Advanced overflow-protection design which prevent pus and mucus from leaking into the machine
- Compact, lightweight and easy to carry especially suitable for emergency and outside use
- Designed for absorbing thick liquid such as blood and phlegm