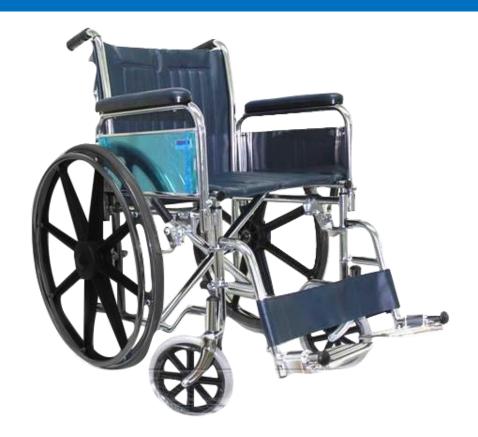

Model:

35-2/WCDS1607P

35-2/WCDS1807P

35-2/WCDS2007P

35-2/WCDS2207P

35-2/WCDS2407P

| Seat Width              | Overall Widtl | h Weigh Capacity (kg) | Cross Bar                           |          | Weight (kg) |
|-------------------------|---------------|-----------------------|-------------------------------------|----------|-------------|
| 16"                     | 24"           | 136                   | Single cross bar                    |          | 18.9        |
| 18"                     | 26"           | 136                   | Single cross bar                    |          | 18.9        |
| 20"                     | 28"           | 136 / 158             | Single cross bar / Double cross bar |          | 19.5        |
| 22"                     | 30"           | 158                   | Double cross bar                    |          | 19.5        |
| 24"                     | 32"           | 204                   | Double cross bar                    |          | 20.1        |
| Overall Depth:          |               | 46"                   | Overall Height:                     | 36"      |             |
| Front Seat Height:      |               | 19"                   | Rear Seat Height:                   | 18.5"    |             |
| Seat to Armrest Height: |               | 9.5"                  | Back Height:                        | 16"      |             |
| Front Wheel:            |               | 8"                    | Rear Wheel:                         | 24" x 1" |             |
| Warranty:               |               | 1 year on frame       | Country of Origin:                  | Taiwan   |             |

## **Features**

- Chrome finish
- Water resistant
- Seat & back upholstery are made of PVC material for easy cleaning
- Backrest comes with handy pocket
- Full length soft padded arm rest with side guard
- Detachable arm rest & footrest for easy lateral transfer
- Height adjustable, swing away & detachable footrest
- Solid tyre with smooth locking brake