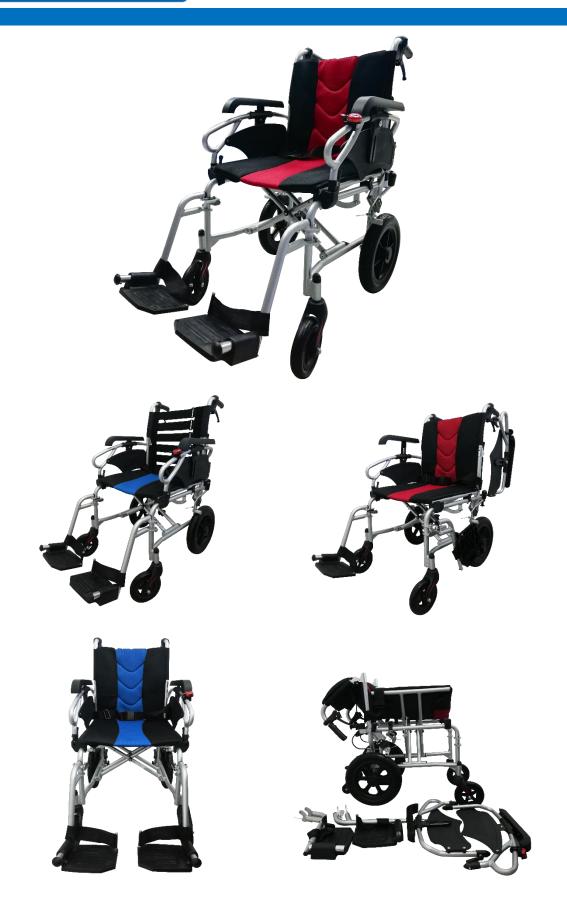

## ASTRO LIGHTWEIGHT DETACHABLE PUSHCHAIR

Model:

30-2/1200/16

30-2/1200/18

| Seat Width:        | 16"/ 18"     | Overall Depth:          | 37"             |
|--------------------|--------------|-------------------------|-----------------|
| Seat Depth:        | 16"          | Overall Height:         | 36"             |
| Front Seat Height: | 19.5"        | Seat to Armrest Height: | 9"              |
| Rear Seat Height:  | 18.5"        | Weight:                 | 14.4 kg         |
| Back Height:       | 16.5"        | Weight Capacity:        | 120 kg          |
| Rear Wheel:        | 12"x 2"      | Warranty:               | 1 year on frame |
| Front Wheel:       | 6"           | Country of Origin:      | China           |
| Overall Width:     | 19 ¾"/ 21 ¾" |                         |                 |

## **Features**

- Aluminium frame
- Double crossbar frame provides additional strength
- Locking assisted brake at push handle
- Fold down backrest for easy storage & transportation
- Height adjustable flip-up and detachable armrest for easy lateral transfer
- Swing away & detachable footrest comes with heel strap
- Tension back for better seating posture
- Height adjustable anti-tippers to prevent from falling backward
- Comes with safety belt
- Colour: Blue for 16" (30-2/1200/16)

Red for 18" (30-2/1200/18)