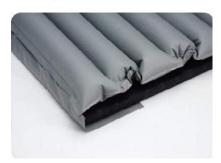

Model: 55/4704

| Mattress        |                        | Pump                   |                      |
|-----------------|------------------------|------------------------|----------------------|
| Mattress Type:  | Cell Type              | Dimension:             | L250 x W125 x H85 mm |
| Dimensions:     | L200 x W85cm           | Voltage:               | 230V                 |
| Height:         | 4" (10cm)              | Weight:                | 1.4kg                |
| Material:       | Nylon + 0.2mm TPU Film | Air Output:            | 8 litre/min ± 10%    |
| No. of Cells:   | 16                     | Pressure Range:        | 40 ~ 90mm/Hg         |
| Cover Material: | Ny70D / 0.015 TPO Film | Cycle Time:            | 9.6min/60Hz          |
| Function:       | Alternating            | Alternating Mode:      | 2 sections           |
|                 |                        | Weight Capacity Range: | 40 - 140kg           |

## **Features**

- Alternating function
- Easy to use system to provide effective support
- 4" height with pillow function for non movement head support
- Individual cell mattress
- Cost effective mean for low to medium risk of developing pressure ulcers
- Low energy consumption