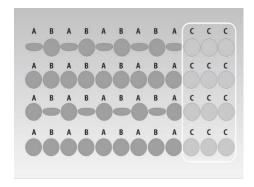

Model: 55/4704

| Mattress        |                        | Pump                   |                      |
|-----------------|------------------------|------------------------|----------------------|
| Mattress Type:  | Cell Type              | Dimension:             | L250 x W125 x H85 mm |
| Dimensions:     | L200 x W85cm           | Voltage:               | 230V                 |
| Height:         | 4" (10cm)              | Weight:                | 1.4kg                |
| Material:       | Nylon + 0.2mm TPU Film | Air Output:            | 8 litre/min ± 10%    |
| No. of Cells:   | 16                     | Pressure Range:        | 40 ~ 90mm/Hg         |
| Cover Material: | Ny70D / 0.015 TPO Film | Cycle Time:            | 9.6min/60Hz          |
| Function:       | Alternating            | Alternating Mode:      | 2 sections           |
|                 |                        | Weight Capacity Range: | 40 - 140kg           |

Adjustable hangers suitable for most bed end panels

Weight indicator reference to facilitate optimized pressure setting

Extension flaps can be tucked under the standard mattress for stabilisation

Pillow function with 3 tubes design to simulate as a head pillow to allow user to have a non-movement head support