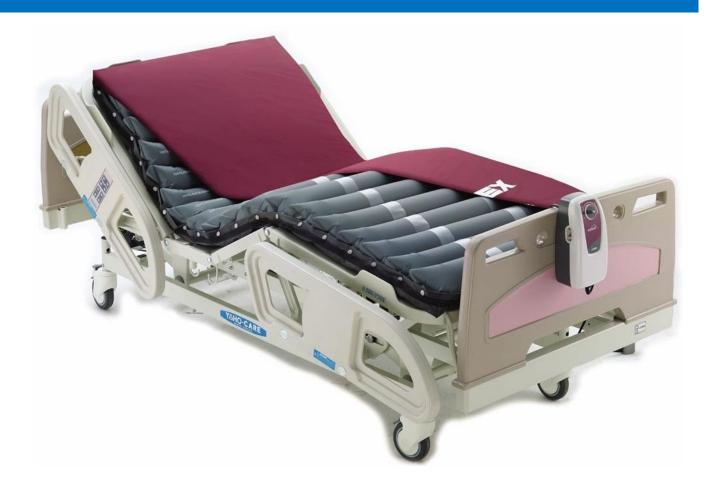

## **APEX DOMUS 2 – 4" AIR MATTRESS**

Vapor permeable and water resistant with basic flame retardant level.

WaterResistance

## **Features**

- Alternating function
- Easy to use system to provide effective support
- 4" height with pillow function for non movement head support
- Individual cell mattress
- Cost effective mean for low to medium risk of developing pressure ulcers
- Low energy consumption