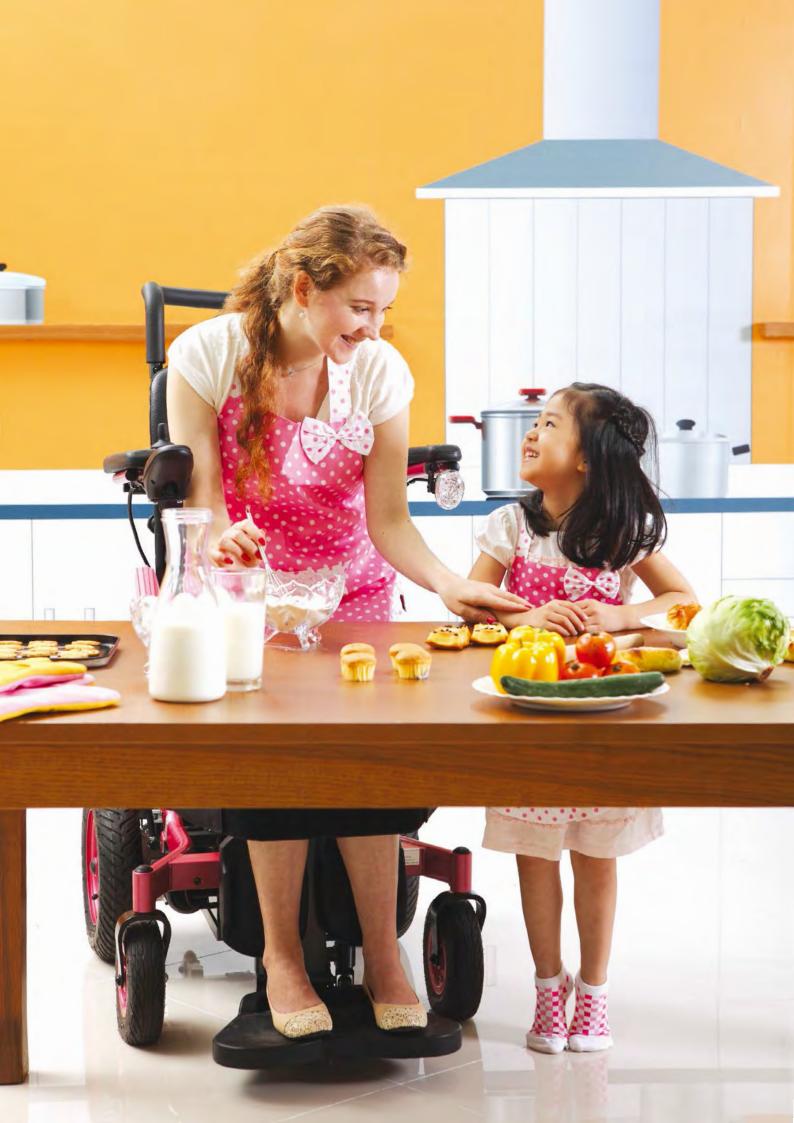

Love

Cooking can be fun when cooking with kids. Food can be tasty when they are cooked for your beloved one. Vegetable, fruit, pot, bowls, spoon and plates things in the kitchen can be tools for you to warm up your love by oven and become delicious dishes. Comfort wants you to enjoy the joyful of cooking and able to prepare lovely dishes for your beloved family.