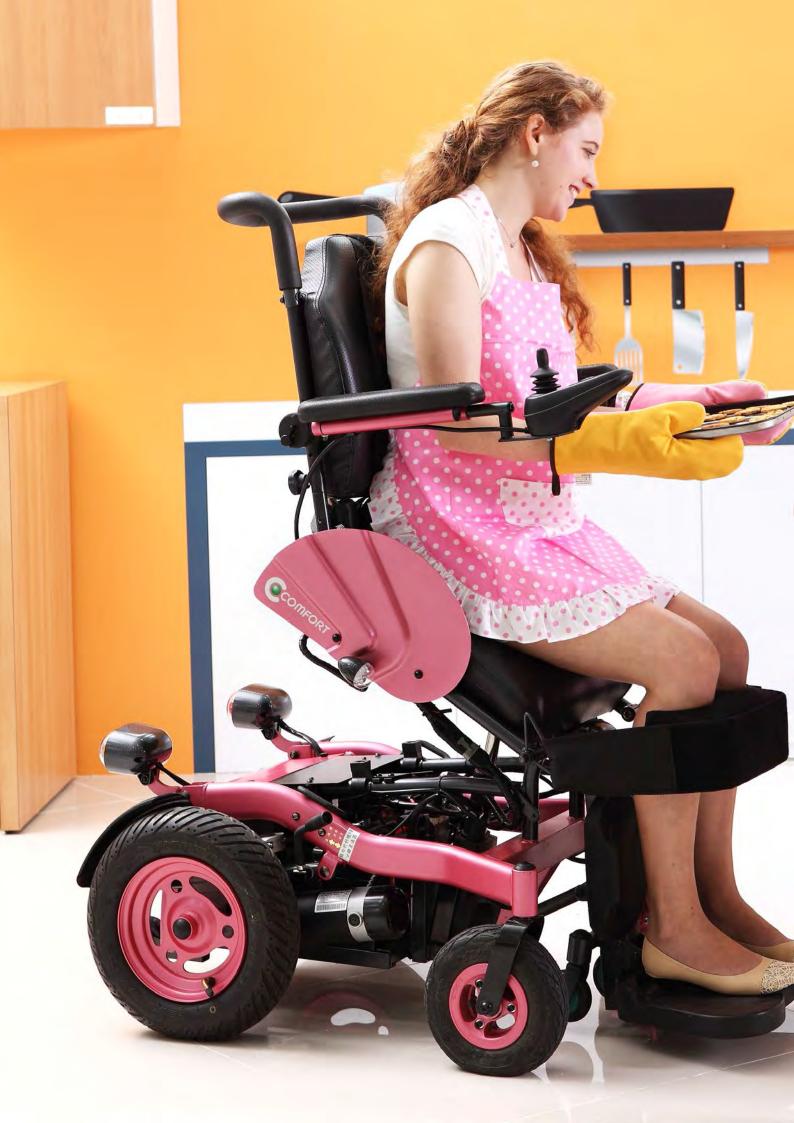

Love

Cooking can be fun when cooking with kids. Food can be tasty when they are cooked for your beloved one. Vegetable, fruit, pot, bowls, spoon and plates things in the kitchen can be tools for you to warm up your love by oven and become delicious dishes. Comfort wants you to enjoy the joyful of cooking and able to prepare lovely dishes for your beloved family.