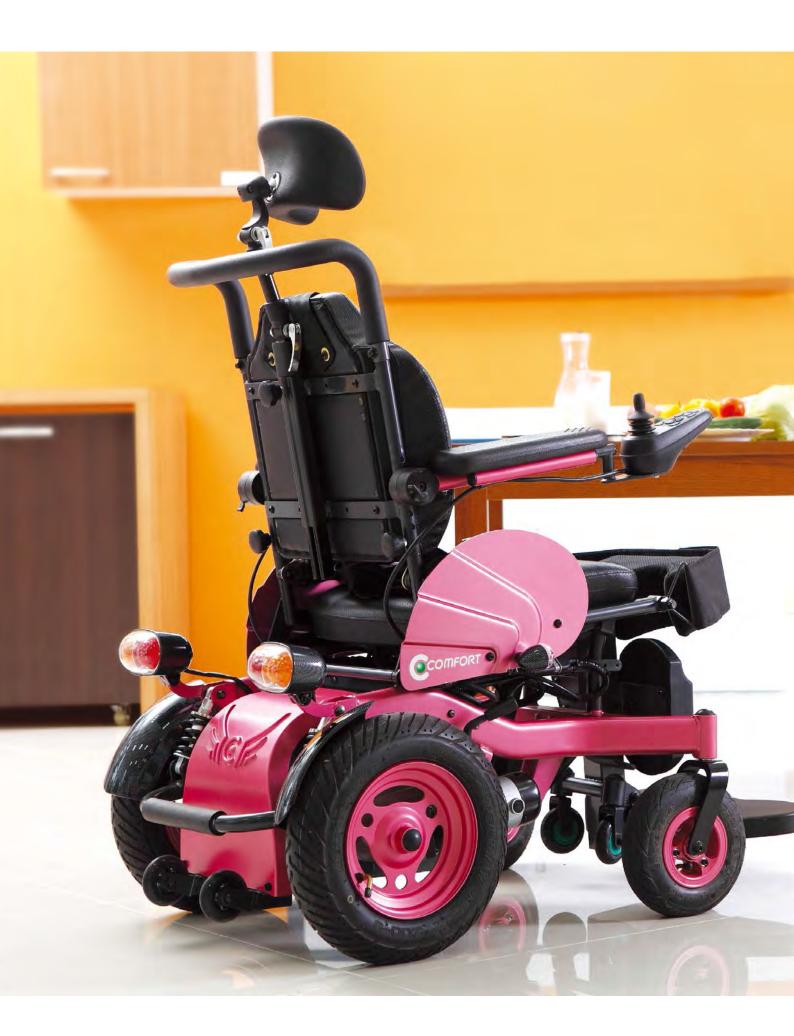

ANGEL

ANGEL

STAND-UP, DRIVE BY POWER MULTIPLE ADJUSTMENTS FOR COMFORTABLE SITTING ERGONOMIC SITTING SYSTEM ANTERIOR/POSTERIOR STABILITY MECHANISM FLIP-BACK ARMREST

- •
- ٠
- ٠ ٠
- FRONT CASTOR 9" PNEUMATIC REAR WHEEL 14" PNEUMATIC MOTOR 450W (RATIO OUTPUT) ELECTRIC MAGNETIC BRAKES CLIMBING ABILITY 10° MAX. BATTERY 50AH CUARCER 54 •
- •
- CHARGER 5A
- •
- MAX. SPEED FORWARDS 9.2 KM/H MAX. CAPACITY 140KG (SIZE A, L, D) ; 120KG (SIZE S) ٠

Foldable footplate

Adjustable Footplate

Detachable Backrest Easy For Transportation

Wing's Image Battery Cover

LED Light

N.W.(kg) incl. SIZE battery L 1135 700 1205-1475 540 550-600 510 195-255 555-630 116 1205-1475 А 1135 650 540 500-550 460 195-255 500-575 112 D 620 1205-1475 109 1135 540 475-525 420 195-255 460-535 S 620 1135 1205-1475 540 450-500 380 195-255 440-515 105