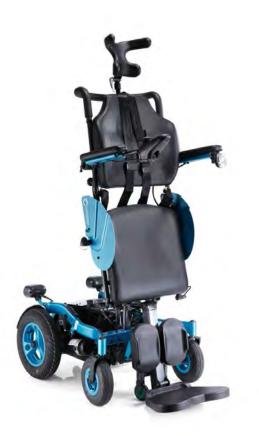

ANGEL

ANGEL

STAND-UP, DRIVE BY POWER MULTIPLE ADJUSTMENTS FOR COMFORTABLE SITTING ERGONOMIC SITTING SYSTEM ANTERIOR/POSTERIOR STABILITY MECHANISM FLIP-BACK ARMREST

- •
- ٠
- ٠ ٠
- FRONT CASTOR 9" PNEUMATIC REAR WHEEL 14" PNEUMATIC MOTOR 450W (RATIO OUTPUT) ELECTRIC MAGNETIC BRAKES CLIMBING ABILITY 10° MAX. BATTERY 50AH CUARCER 54 •
- •
- CHARGER 5A
- •
- MAX. SPEED FORWARDS 9.2 KM/H MAX. CAPACITY 140KG (SIZE A, L, D) ; 120KG (SIZE S) ٠

Foldable footplate

Adjustable Footplate

Detachable Backrest Easy For Transportation

Wing's Image Battery Cover

LED Light

N.W.(kg) incl. SIZE battery L 1135 700 1205-1475 540 550-600 510 195-255 555-630 116 1205-1475 А 1135 650 540 500-550 460 195-255 500-575 112 D 620 1205-1475 109 1135 540 475-525 420 195-255 460-535 S 620 1135 1205-1475 540 450-500 380 195-255 440-515 105