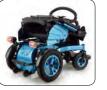

ANGEL

ANGEL

STAND-UP, DRIVE BY POWER MULTIPLE ADJUSTMENTS FOR COMFORTABLE SITTING ERGONOMIC SITTING SYSTEM ANTERIOR/POSTERIOR STABILITY MECHANISM FLIP-BACK ARMREST

- •
- ٠
- ٠ ٠
- FRONT CASTOR 9" PNEUMATIC REAR WHEEL 14" PNEUMATIC MOTOR 450W (RATIO OUTPUT) ELECTRIC MAGNETIC BRAKES CLIMBING ABILITY 10° MAX. BATTERY 50AH CUARCER 54 •
- •
- CHARGER 5A
- •
- MAX. SPEED FORWARDS 9.2 KM/H MAX. CAPACITY 140KG (SIZE A, L, D) ; 120KG (SIZE S) ٠

Foldable footplate

Adjustable Footplate

Detachable Backrest Easy For Transportation

Wing's Image Battery Cover

LED Light

N.W.(kg) incl. SIZE battery L 1135 700 1205-1475 540 550-600 510 195-255 555-630 116 1205-1475 А 1135 650 540 500-550 460 195-255 500-575 112 D 620 1205-1475 109 1135 540 475-525 420 195-255 460-535 S 620 1135 1205-1475 540 450-500 380 195-255 440-515 105