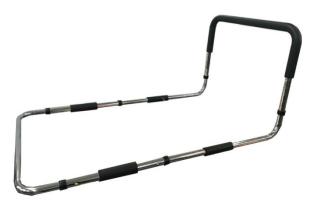

Model: 50/2012 (SKU/Model.no)

| Height:            | 17-21" (43 - 54 cm) | Length:                 | 36" (87 cm) |
|--------------------|---------------------|-------------------------|-------------|
| Width:             | 20.5" (52 cm)       | Material:               | Aluminium   |
| Country of Origin: | China               | Country of Manufacture: | China       |

## **Features**

- Designed to prevent falls by helping the user to get out of the bed without using a nightstand or other furniture
- Adjustable height to meet the need of almost any home bed
- Will fit any size (twin, double, queen, king) bed with an extendable bar that slips between the mattress and box spring