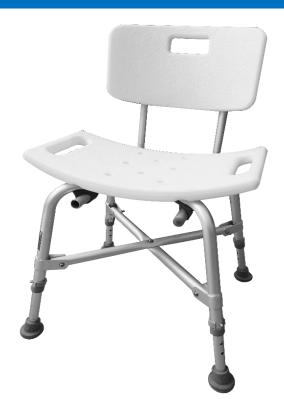

## **ALUMINIUM BATH BENCH WITH BACK SUPPORT**

Model: 20/3503

| Seat Dimension:            | 19.5" x 11.5" | Distance from Seat to Back: | 3"            |
|----------------------------|---------------|-----------------------------|---------------|
| <b>Backrest Dimension:</b> | 15.5" x 8.75" | Base Dimension:             | 20.5" x 18.5" |
| Floor to Seat Height:      | 16" to 20"    | Backrest Height:            | 14"           |
| Weight Capacity:           | 90kg          | Product Weight:             | 3.2kg         |

## **Features**

- Made of durable and lightweight aluminium frame
- High-density polyethene back and seat
- Holes on the seat to assist drainage
- Rubber tips to prevent slipping
- Height adjustable
- Cross structure give stability