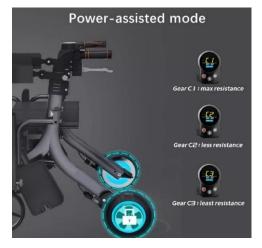

## **Features**

- Lightweight aluminium frame
- Multifunctional can be use as powerchair, assisted powered control chair, manual push chair or rollator
- Motor operation mode for user and / or caregiver using individual controller
- Comes with:
  - 3 gear resistance (for rollator and / or push chair)
  - Attendant control (for uphill / normal assistance)
  - Smart brake anti-fall technology (for downslope / normal usage)
- Easy fold for storage and transportation without removing the battery
- Height adjustable push handle for caregiver use
- Height adjustable backrest strap
- Flip up armrest for easy lateral transfer
- Swingaway legrest with locking mechanism
- Large capacity storage bag
- Safety belt included
- Battery capacity: 24V x 10AH Lithium
- Range: Approximate 20km
- Charger: 4A charger SAFET MARK
  - Motor Size: 250W
  - Brake: Electromagnetic Brake
- Controller: ZUBU
- Climbing angle: 8°
- Maximum speed: 6 km/h
- Turning Radius: 40"