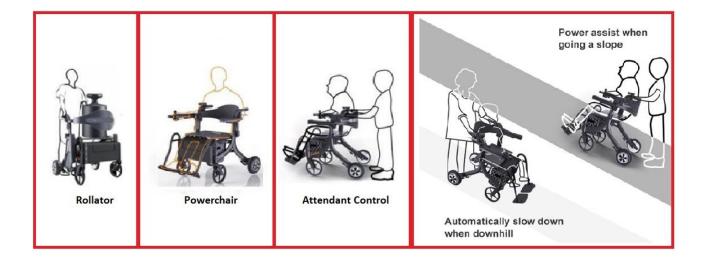

## **Features**

- Lightweight aluminium frame
- Multifunctional can be use as powerchair, assisted powered control chair, manual push chair or rollator
- Motor operation mode for user and / or caregiver using individual controller
- Comes with:
  - 3 gear resistance (for rollator and / or push chair)
  - Attendant control (for uphill / normal assistance)
  - Smart brake anti-fall technology (for downslope / normal usage)
- Easy fold for storage and transportation without removing the battery
- Height adjustable push handle for caregiver use
- Height adjustable backrest strap
- Flip up armrest for easy lateral transfer
- Swingaway legrest with locking mechanism
- Large capacity storage bag
- Safety belt included
- Battery capacity: 24V x 10AH Lithium
- Range: Approximate 20km
- Charger: 4A charger SAFET MARK
  - Motor Size: 250W
  - Brake: Electromagnetic Brake
- Controller: ZUBU
- Climbing angle: 8°
- Maximum speed: 6 km/h
- Turning Radius: 40"