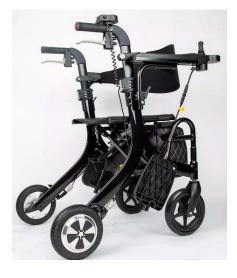

## **Features**

- Lightweight aluminium frame
- Multifunctional can be use as powerchair, assisted powered control chair, manual push chair or rollator
- Motor operation mode for user and / or caregiver using individual controller
- Comes with:
  - 3 gear resistance (for rollator and / or push chair)
  - Attendant control (for uphill / normal assistance)
  - Smart brake anti-fall technology (for downslope / normal usage)
- Easy fold for storage and transportation without removing the battery
- Height adjustable push handle for caregiver use
- Height adjustable backrest strap
- Flip up armrest for easy lateral transfer
- Swingaway legrest with locking mechanism
- Large capacity storage bag
- Safety belt included
- Battery capacity: 24V x 10AH Lithium
- Range: Approximate 20km
- Charger: 4A charger SAFET MARK
  - Motor Size: 250W
  - Brake: Electromagnetic Brake
- Controller: ZUBU
- Climbing angle: 8°
- Maximum speed: 6 km/h
- Turning Radius: 40"

## Model no: 40/1000

| Seat Width:                | 17.5"      | Overall Depth (with legrest):             | 40"                                                                                              |
|----------------------------|------------|-------------------------------------------|--------------------------------------------------------------------------------------------------|
| Seat Depth:                | 12"        | Overall Depth (folded legrest:            | 33"                                                                                              |
| Front Seat Height:         | 20.5"      | Overall Height (push handle from ground): | 32" - 36"                                                                                        |
| Rear Seat Height:          | 20.5"      | Folded Dimension:                         | W16.5" x D33" x H32"                                                                             |
| Back Height:               | 15"        | Range:                                    | 20 km                                                                                            |
| Rear Wheel:                | 8" x 2"    | Weight:                                   | 19 kg                                                                                            |
| Front Wheel:               | 8" x 1.25" | Weight Capacity:                          | 100 kg                                                                                           |
| Overall Width:             | 26.5"      | Warranty:                                 | 1 year on frame &<br>components against<br>manufacturing<br>defects. Wear & tear<br>not included |
| Seat to Armrest<br>Height: | 9.5""      | Country of Origin:                        | Taiwan                                                                                           |
| Inner Armrest<br>Distance: | 22"        |                                           |                                                                                                  |