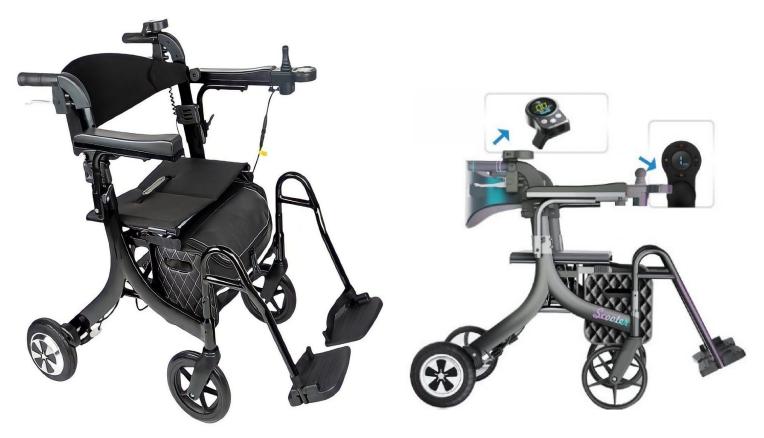

## **Features**

- Lightweight aluminium frame
- Multifunctional can be use as powerchair, assisted powered control chair, manual push chair or rollator
- Motor operation mode for user and / or caregiver using individual controller
- Comes with:
  - 3 gear resistance (for rollator and / or push chair)
  - Attendant control (for uphill / normal assistance)
  - Smart brake anti-fall technology (for downslope / normal usage)
- Easy fold for storage and transportation without removing the battery
- Height adjustable push handle for caregiver use
- Height adjustable backrest strap
- Flip up armrest for easy lateral transfer
- Swingaway legrest with locking mechanism
- Large capacity storage bag
- Safety belt included
- Battery capacity: 24V x 10AH Lithium
- Range: Approximate 20km
- Charger: 4A charger SAFET MARK
  - Motor Size: 250W
  - Brake: Electromagnetic Brake
- Controller: ZUBU
- Climbing angle: 8°
- Maximum speed: 6 km/h
- Turning Radius: 40"