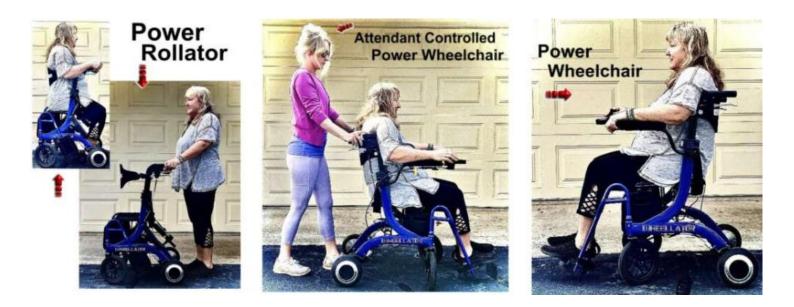

## **Features**

- Lightweight aluminium frame
- Multifunctional can be use as powerchair, assisted powered control chair, manual push chair or rollator
- Motor operation mode for user and / or caregiver using individual controller
- Comes with:
  - 3 gear resistance (for rollator and / or push chair)
  - Attendant control (for uphill / normal assistance)
  - Smart brake anti-fall technology (for downslope / normal usage)
- Easy fold for storage and transportation without removing the battery
- Height adjustable push handle for caregiver use
- Height adjustable backrest strap
- Flip up armrest for easy lateral transfer
- Swingaway legrest with locking mechanism
- Large capacity storage bag
- Safety belt included
- Battery capacity: 24V x 10AH Lithium
- Range: Approximate 20km
- Charger: 4A charger SAFET MARK
  - Motor Size: 250W
  - Brake: Electromagnetic Brake
- Controller: ZUBU
- Climbing angle: 8°
- Maximum speed: 6 km/h
- Turning Radius: 40"