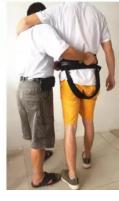

## 2) To help hold up a weak person while they walk

- Fixation on the thigh increases the security and stability during transfer
- Belts are easy to grip with security and control
- Back support and assistance without interfering with patient's body movements in case of:
  - For bed sitting / standing posture transfer, wheelchair to bed transfer
  - Bed to bed transfer
  - Parallel bar walking
  - Independent walking with mobility aids/support of a therapist
- Restoring normal gait to the patient, without fear of fall
- Prevents low back pain in patients as well as a therapist (from physical strain)