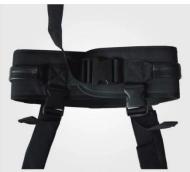

## 1) For transfer

- For moving a person from one place to another, such as from a bed to a chair
- For bed sitting/standing posture transfer

## 2) To help hold up a weak person while they walk

- Fixation on the thigh increases the security and stability during transfer
- Belts are easy to grip with security and control
- Back support and assistance without interfering with patient's body movements in case of:
  - For bed sitting / standing posture transfer, wheelchair to bed transfer
  - Bed to bed transfer
  - Parallel bar walking
  - Independent walking with mobility aids/support of a therapist
- Restoring normal gait to the patient, without fear of fall
- Prevents low back pain in patients as well as a therapist (from physical strain)