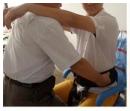

## 2) To help hold up a weak person while they walk

- Fixation on the thigh increases the security and stability during transfer
- Belts are easy to grip with security and control
- Back support and assistance without interfering with patient's body movements in case of:
  - For bed sitting / standing posture transfer, wheelchair to bed transfer
  - Bed to bed transfer
  - Parallel bar walking
  - Independent walking with mobility aids/support of a therapist
- Restoring normal gait to the patient, without fear of fall
- Prevents low back pain in patients as well as a therapist (from physical strain)