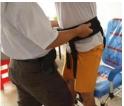

## 2) To help hold up a weak person while they walk

- Fixation on the thigh increases the security and stability during transfer
- Belts are easy to grip with security and control
- Back support and assistance without interfering with patient's body movements in case of:
  - For bed sitting / standing posture transfer, wheelchair to bed transfer
  - Bed to bed transfer
  - Parallel bar walking
  - Independent walking with mobility aids/support of a therapist
- Restoring normal gait to the patient, without fear of fall
- Prevents low back pain in patients as well as a therapist (from physical strain)