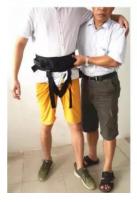

## 2) To help hold up a weak person while they walk

- Fixation on the thigh increases the security and stability during transfer
- Belts are easy to grip with security and control
- Back support and assistance without interfering with patient's body movements in case of:
  - For bed sitting / standing posture transfer, wheelchair to bed transfer
  - Bed to bed transfer
  - Parallel bar walking
  - Independent walking with mobility aids/support of a therapist
- Restoring normal gait to the patient, without fear of fall
- Prevents low back pain in patients as well as a therapist (from physical strain)