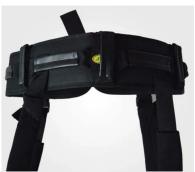

## 1) For transfer

- For moving a person from one place to another, such as from a bed to a chair
- For bed sitting/standing posture transfer

## 2) To help hold up a weak person while they walk

- Fixation on the thigh increases the security and stability during transfer
- Belts are easy to grip with security and control
- Back support and assistance without interfering with patient's body movements in case of:
  - For bed sitting / standing posture transfer, wheelchair to bed transfer
  - Bed to bed transfer
  - Parallel bar walking
  - Independent walking with mobility aids/support of a therapist
- Restoring normal gait to the patient, without fear of fall
- Prevents low back pain in patients as well as a therapist (from physical strain)