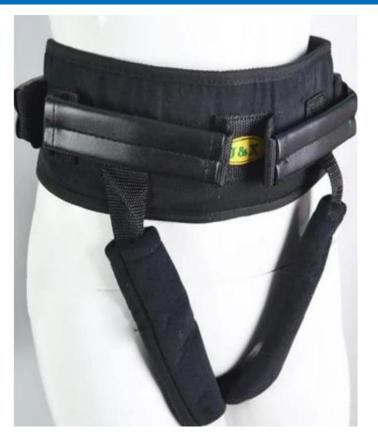

## 1) For transfer

- For moving a person from one place to another, such as from a bed to a chair
- For bed sitting/standing posture transfer

## 2) To help hold up a weak person while they walk

- Fixation on the thigh increases the security and stability during transfer
- Belts are easy to grip with security and control
- Back support and assistance without interfering with patient's body movements in case of:
  - For bed sitting / standing posture transfer, wheelchair to bed transfer
  - Bed to bed transfer
  - Parallel bar walking
  - Independent walking with mobility aids/support of a therapist
- Restoring normal gait to the patient, without fear of fall
- Prevents low back pain in patients as well as a therapist (from physical strain)