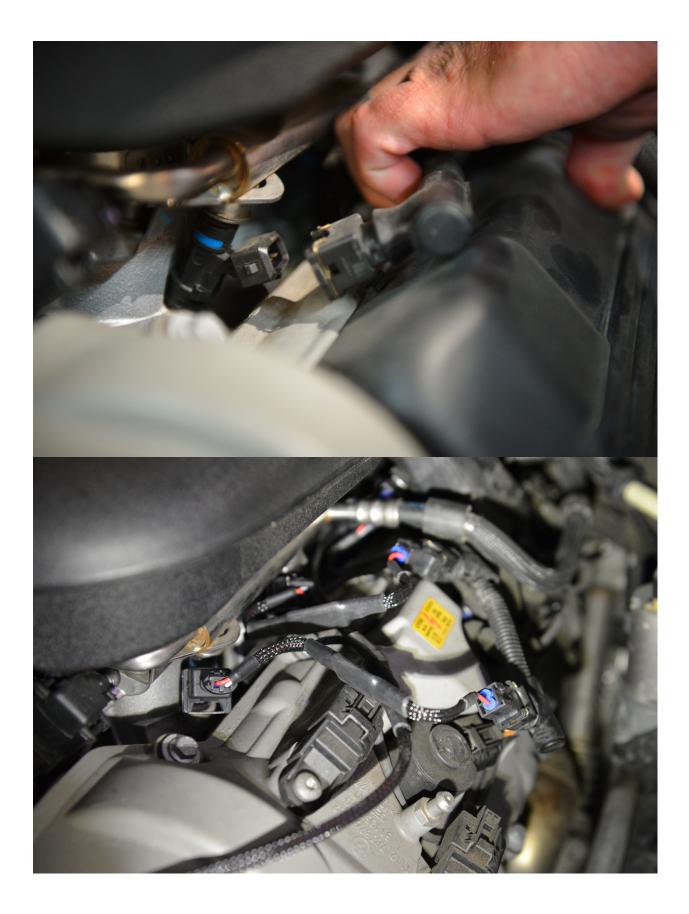

3. Unplug injectors and install supplied connector between injector and vehicle harness. On BMWs the injector connectors are connected and should be moved backwards as a whole so the harness can be set down and tucked in for a clean looking installation.

- 4. Find connection in fuel system located on driver side strut tower area.
- 5. Unplug fuel line, plug car's fuel line to fuel sensor, plug supplied hose into line on car located on the driver side of engine compartment. Line can be run by injector connectors for a cleaner look. Be sure locks are fully seated!