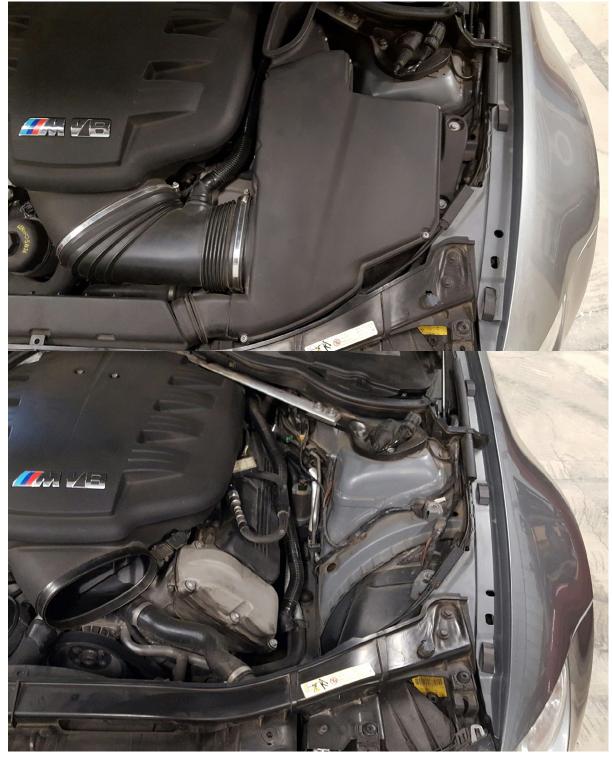

## BMW E9x M3 Installation Instructions for PROFLEX Commander

1. Remove air box.

2. Lay out harness with main plug at passenger's side headlight where we recommend mounting the PROFLEX Commander unit. Injector leads connect as laid out longest to shortest, main harness has 4 looms, 2 of them are for injectors and are different lengths. Longer lead is for driver side of engine. Some injectors will need to be rotated for plug to fully connect. Be sure connectors are fully seated.