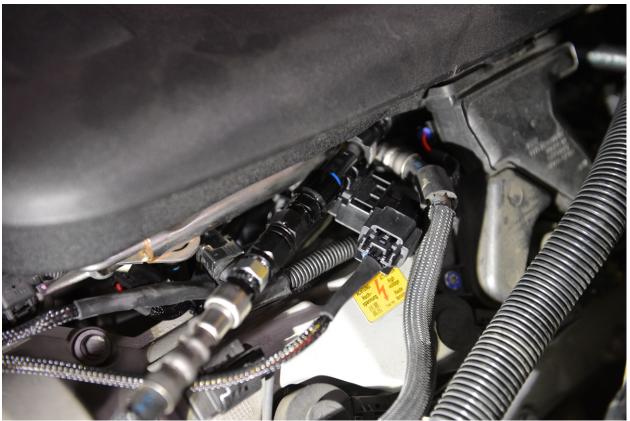

3. Unplug injectors and install supplied connector between injector and vehicle harness. On BMWs the injector connectors are connected and should be moved backwards as a whole so the harness can be set down and tucked in for a clean looking installation.

- 4. Find connection in fuel system located on driver side strut tower area.
- 5. Unplug fuel line, plug car's fuel line to fuel sensor, plug supplied hose into line on car located on the driver side of engine compartment. Line can be run by injector connectors for a cleaner look. Be sure locks are fully seated!