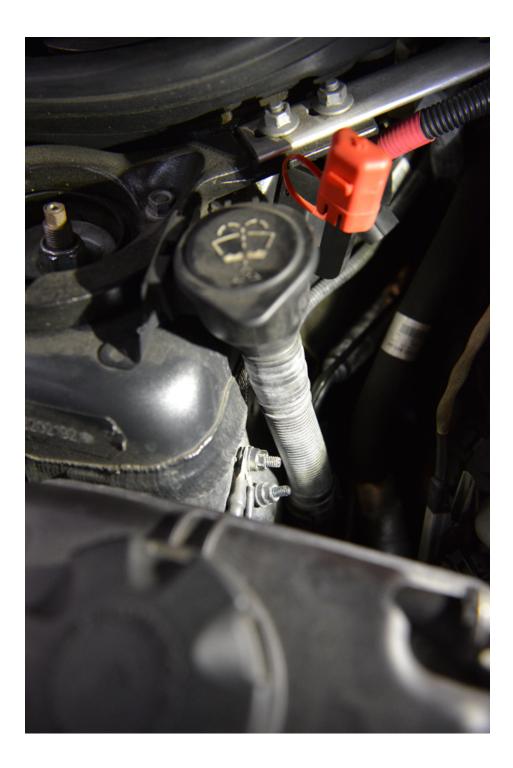

and should be moved backwards as a whole so the harness can be set down and tucked in for a clean looking installation.





- 4. Find connection in fuel system located on driver side strut tower area.
- 5. Unplug fuel line, plug car's fuel line to fuel sensor, plug supplied hose into line on car located on the driver side of engine compartment. Line can be run by injector connectors for a cleaner look. Be sure locks are fully seated!





(the above installation shows an older fuel fitting, but the orientation and location are the same for the new included fitting)

- 6. Plug fuel sensor into PROFLEX Commander harness
- 7. Locate ground on passenger side strut tower (ground is very important). Be sure to clean well before grounding wire on PROFLEX Commander harness with eyelet attached.





- 8. Install PROFLEX Commander away from heat and weather as much as possible. We recommend mounting the PROFLEX Commander with the plug facing down to resist moisture intrusion. Harness allows for installation behind passenger side headlight and can be fasted to the vehicles harness in this area.
- 9. Start vehicle without plugging in the PROFLEX Commander. Vehicle should start and operate normally. Repeat 2 3 times to verify everything is plugged in properly. Check engine light will illuminate if connections are not correct at this time.
- 10. Plug harness into PROFLEX Commander. Installation complete.

To ensure the highest quality all PROFLEX Commanders are run on a vehicle prior to shipping, it is normal to find some evidence of use/debris because of this. Thank you for your purch