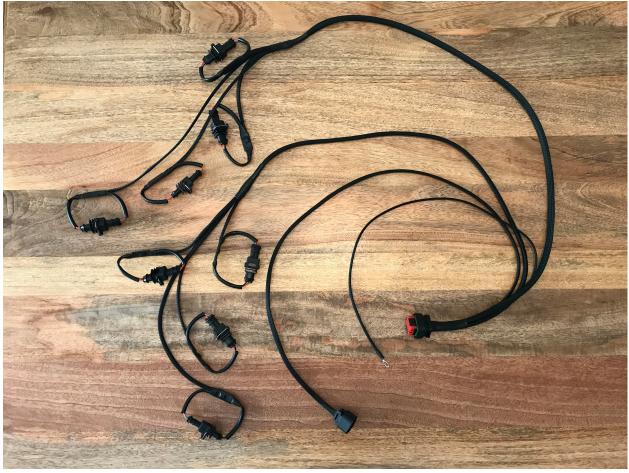

## BMW E9x M3 Installation Instructions for PROFLEX Commander

1. Remove air box.

2. Lay out harness with main plug at passenger's side headlight where we recommend mounting the PROFLEX Commander unit. Injector leads connect as laid out longest to shortest, main harness has 4 looms, 2 of them are for injectors and are different lengths. Longer lead is for driver side of engine. Some injectors will need to be rotated for plug to fully connect. Be sure connectors are fully seated.

3. Unplug injectors and install supplied connector between injector and vehicle harness. On BMWs the injector connectors are connected and should be moved backwards as a whole so the harness can be set down and tucked in for a clean looking installation.