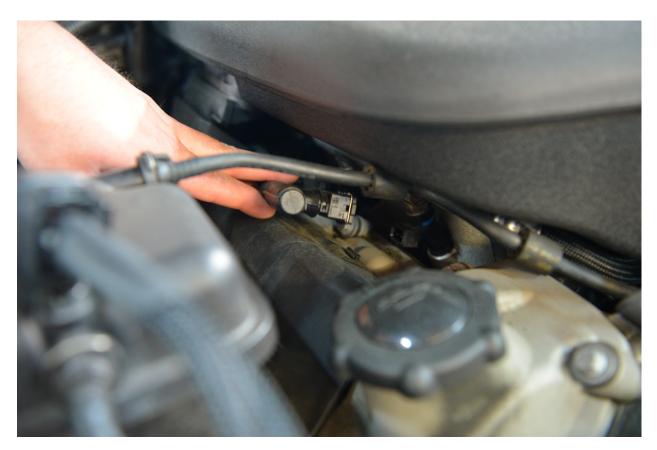

- 4. Find connection in fuel system located on driver side strut tower area.
- 5. Unplug fuel line, plug car's fuel line to fuel sensor, plug supplied hose into line on car located on the driver side of engine compartment. Line can be run by injector connectors for a cleaner look. Be sure locks are fully seated!

(the above installation shows an older fuel fitting, but the orientation and location are the same for the new included fitting)

- 6. Plug fuel sensor into PROFLEX Commander harness
- 7. Locate ground on passenger side strut tower (ground is very important). Be sure to clean well before grounding wire on PROFLEX Commander harness with eyelet attached.