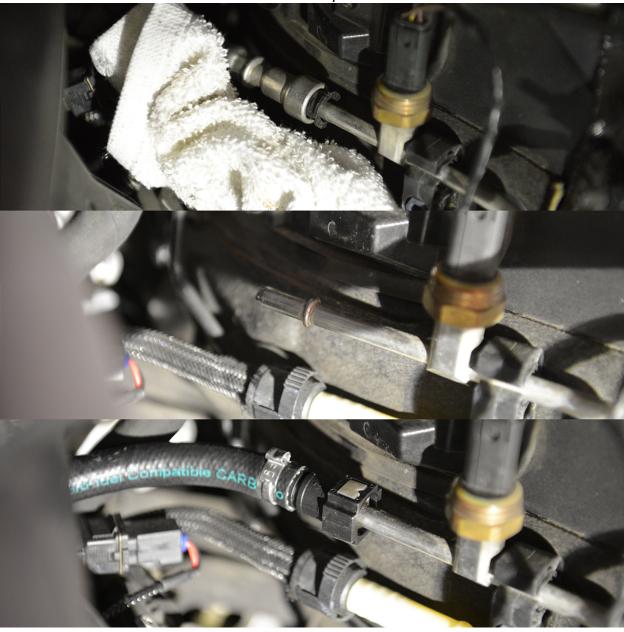

## BMW E9x M3 Installation Instructions for PROFLEX Commander

1. Remove air box.

2. Lay out harness with main plug at passenger's side headlight where we recommend mounting the PROFLEX Commander unit. Injector leads connect as laid out longest to shortest, main harness has 4 looms, 2 of them are for injectors and are different lengths. Longer lead is for driver side of engine. Some injectors will need to be rotated for plug to fully connect. Be sure connectors are fully seated.

3. Unplug injectors and install supplied connector between injector and vehicle harness. On BMWs the injector connectors are connected and should be moved backwards as a whole so the harness can be set down and tucked in for a clean looking installation.