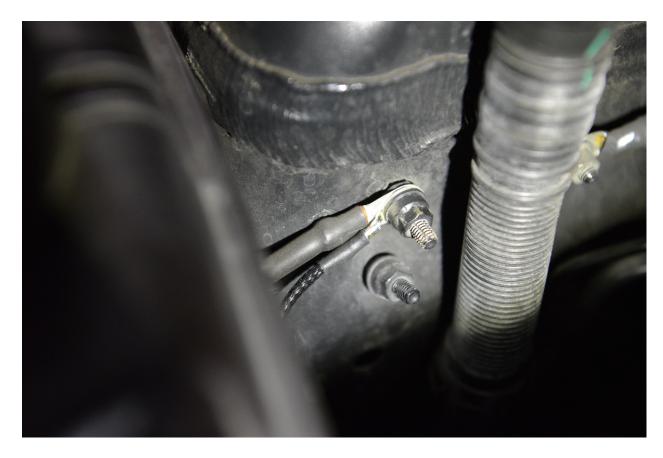

d should be moved backwards as a whole so the harness can be set down and tucked in for a clean looking installation.





- 4. Find connection in fuel system located on driver side strut tower area.
- 5. Unplug fuel line, plug car's fuel line to fuel sensor, plug supplied hose into line on car located on the driver side of engine compartment. Line can be run by injector connectors for a cleaner look. Be sure locks are fully seated!





(the above installation shows an older fuel fitting, but the orientation and location are the same for the new included fitting)

- 6. Plug fuel sensor into PROFLEX Commander harness
- 7. Locate ground on passenger side strut tower (ground is very important). Be sure to clean well before grounding wire on PROFLEX Commander harness with eyelet attached.





- 8. Install PROFLEX Commander away from heat and weather as much as possible. We recommend mounting the PROFLEX Commander with the plug facing down to resist moisture intrusion. Harness allows for installation behind passenger side headlight and can be fasted to the vehicles harness in this area.
- 9. Start vehicle without plugging in the PROFLEX Commander. Vehicle should start and operate normally. Repeat 2 3 times to verify everything is plugged in properly. Check engine light will illuminate if connections are not correct at this time.
- 10. Plug harness into PROFLEX Commander. Installation complete.

To ensure the highest quality all PROFLEX Commanders are run on a vehicle prior to shipping, it is normal to find some evidence of use/debris because of this. Thank you for your purchas