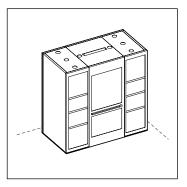

### Anchor the booth's back and side

Securely anchor the booth's back and side to the floor using the provided seismic anchoring screws.

F Seismic anchor screw

(optional for seismic anchoring)

### Anchor the booth's front

Securely anchor the booth's front to the floor using the provided seismic anchoring screws.

29