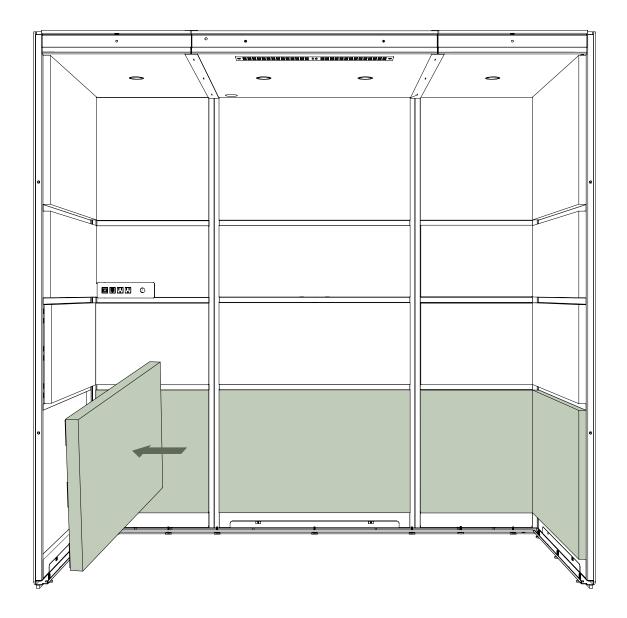

### Remove the <u>lower</u> acoustic panels

Pull the panels to remove them. They are velcroed in place.