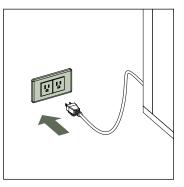

### Before you start

Assemble the booth in its final location, so you don't have to move it.

Wait until the very end to fully tighten all the bolts.

Make sure your booth is near an otulet.

You will need 3 people to assemble the booth (able to lift ~50 lbs).

Do not use an impact driver. Over-tightening during assembly can strip the bolts or crack the polycarbonate material.

Wait until the booth is complettely assembled to plug it in.