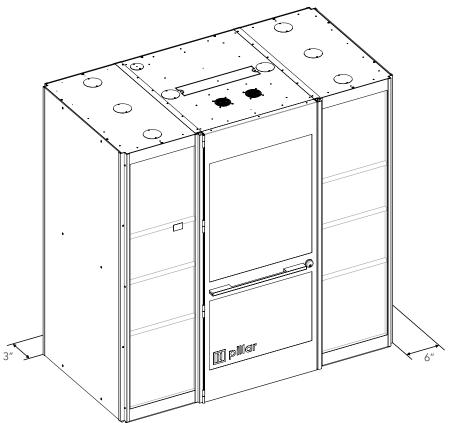

### Seismic Anchoring Guide

The Pillar Booth ADA

### Before you start

Assemble the booth in its final location, so you don't have to move it.

Wait until the very end to fully tighten all the bolts.

Make sure your booth is near an otulet.

You will need 3 people to assemble the booth (able to lift ~50 lbs).

Do not use an impact driver. Over-tightening during assembly can strip the bolts or crack the polycarbonate material.

Wait until the booth is complettely assembled to plug it in.