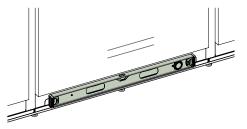

### Anchor the booth's back and side

Securely anchor the booth's back and side to the floor using the provided seismic anchoring screws.

F Seismic anchor screw

(optional for seismic anchoring)

### Anchor the booth's front

Securely anchor the booth's front to the floor using the provided seismic anchoring screws.

29