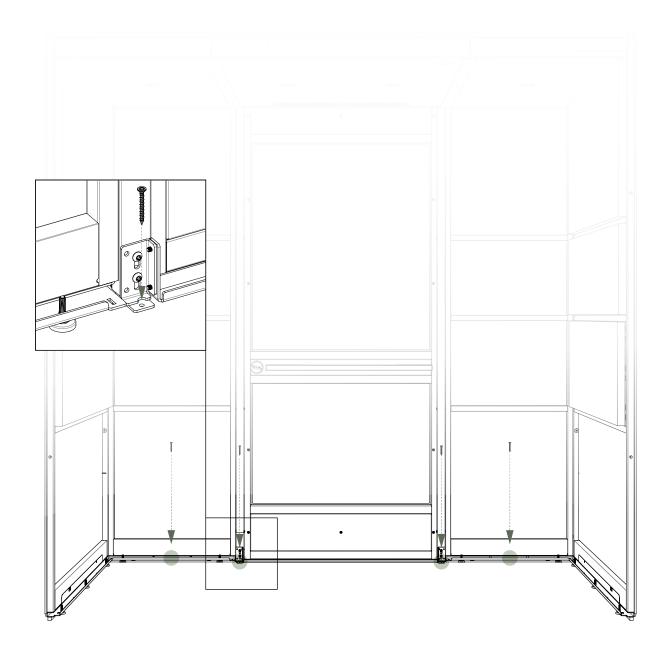

### Anchor the booth's back and side

Securely anchor the booth's back and side to the floor using the provided seismic anchoring screws.

F Seismic anchor screw

(optional for seismic anchoring)

### Anchor the booth's front

Securely anchor the booth's front to the floor using the provided seismic anchoring screws.

29