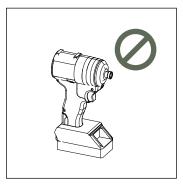

Do not use an impact driver. Over-tightening during assembly can strip the bolts or crack the polycarbonate material.

Wait until the booth is complettely assembled to plug it in.