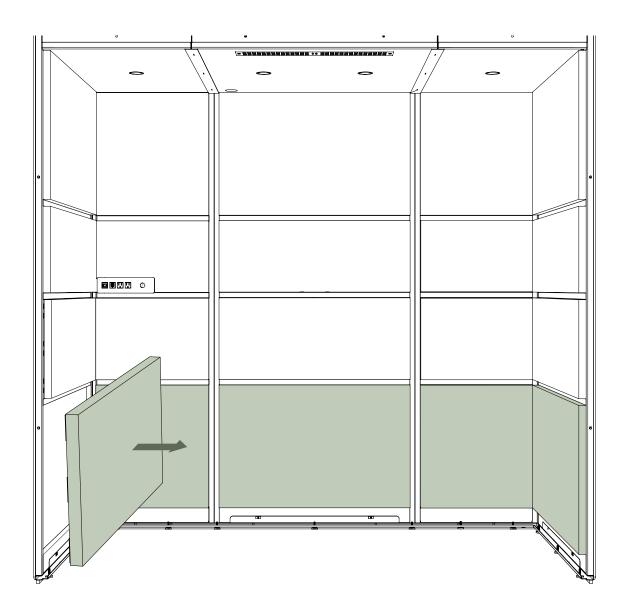

### Remove the <u>lower</u> acoustic panels

Pull the panels to remove them. They are velcroed in place.