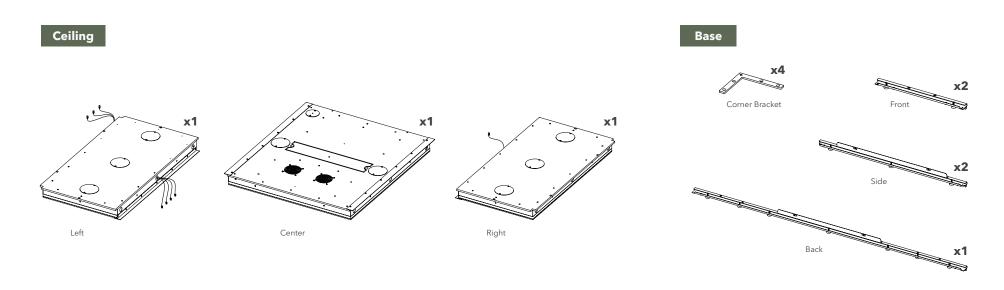

### Seismic Anchoring Guide

The Pillar Booth ADA



#### **The Pillar Booth ADA**

Step into a Pillar Booth and pause distractions. This booth includes all you need for a private office.

**01** Active ventilation **05** Fire Supression

02 LED lighting

**03** Power + Conectivity **07** Magnetic door seal

04 Height Adjustable Desk 08

08 Seismic anchors

**06** Acoustic Panels





# What's included





<sup>\*</sup>Seismic anchor screws are optional for use with seismic install only (steps 27 & 28).







### Before you start



Assemble the booth in its final location, so you don't have to move it.



Wait until the very end to fully tighten all the bolts.



Make sure your booth is near an otulet.



You will need 3 people to assemble the booth (able to lift ~50 lbs).



Do not use an impact driver. Over-tightening during assembly can strip the bolts or crack the polycarbonate material.



Wait until the booth is complettely assembled to plug it in.



## 25

### Remove the <u>lower</u> acoustic panels

Pull the panels to remove them. They are velcroed in place.





## 26

#### Re-level the booth

Check to make sure the booth is still level and that all the corners are squared.