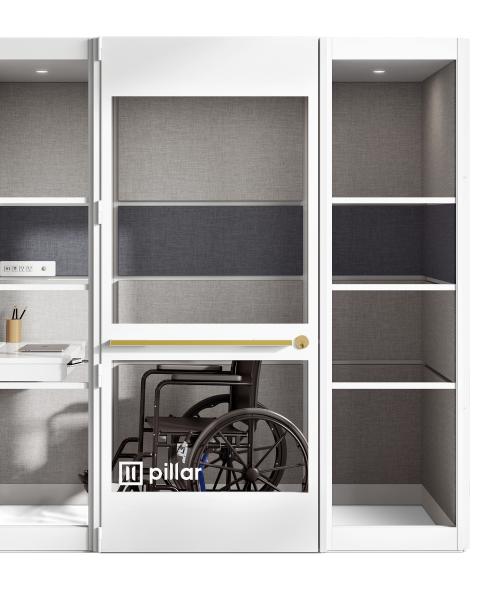

#### **The Pillar Booth ADA**

Step into a Pillar Booth and pause distractions. This booth includes all you need for a private office.

**01** Active ventilation **05** Fire Supression

02 LED lighting

**03** Power + Conectivity **07** Magnetic door seal

04 Height Adjustable Desk 08

08 Seismic anchors

**06** Acoustic Panels