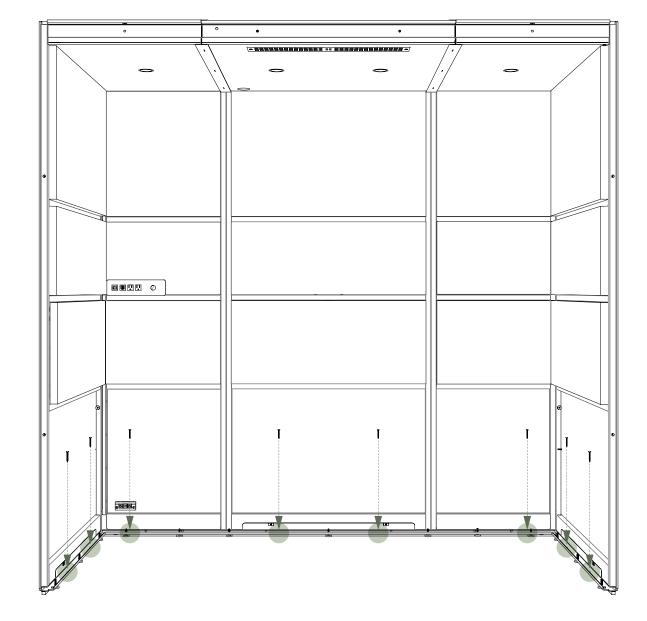

### Anchor the booth's back and side

Securely anchor the booth's back and side to the floor using the provided seismic anchoring screws.

F Seismic anchor screw

(optional for seismic anchoring)

### Anchor the booth's front

Securely anchor the booth's front to the floor using the provided seismic anchoring screws.

29