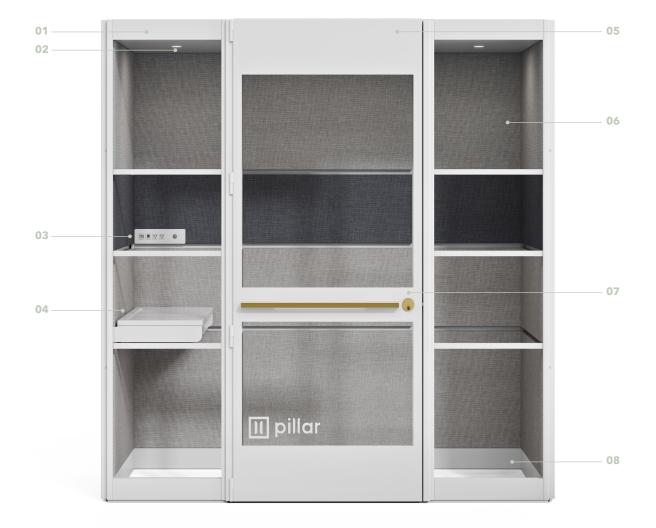

#### **The Pillar Booth ADA**

Step into a Pillar Booth and pause distractions. This booth includes all you need for a private office.

**01** Active ventilation **05** Fire Supression

02 LED lighting

**03** Power + Conectivity **07** Magnetic door seal

04 Height Adjustable Desk 08

08 Seismic anchors

**06** Acoustic Panels