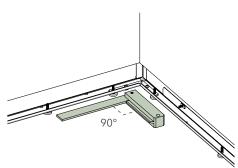

#### Re-level the booth

Check to make sure the booth is still level and that all the corners are squared.

**Note:** Make sure the booth is leveled.

**Note:** Make sure all corners are squared.

(optional for seismic anchoring)

### Anchor the booth's back and side

Securely anchor the booth's back and side to the floor using the provided seismic anchoring screws.

F Seismic anchor screw

(optional for seismic anchoring)