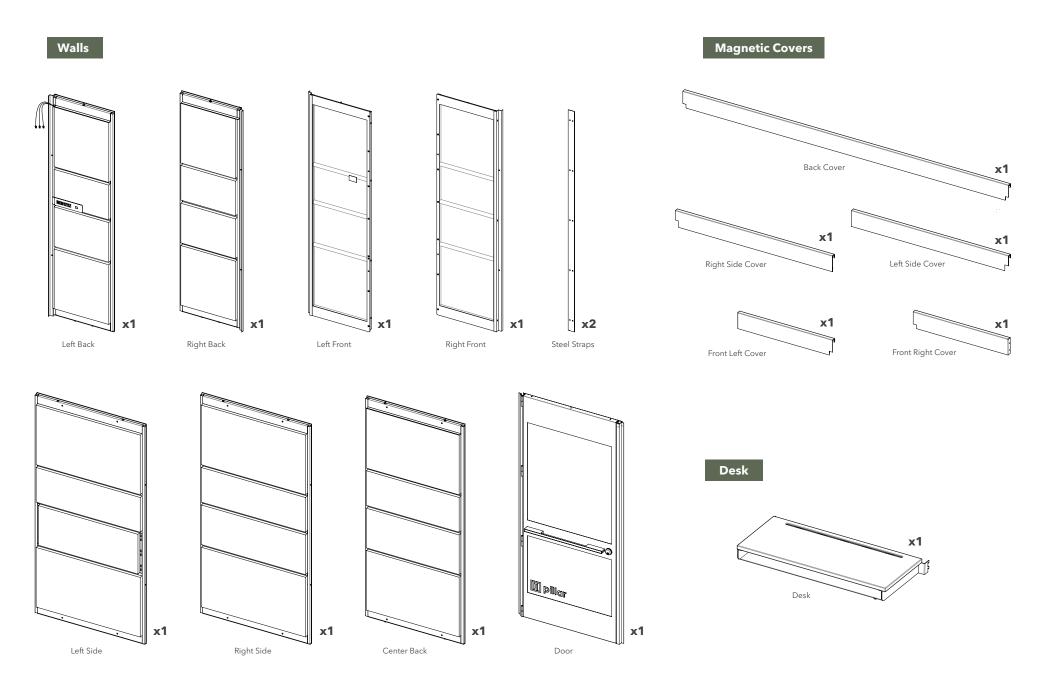

# What's included

<sup>\*</sup>Seismic anchor screws are optional for use with seismic install only (steps 27 & 28).