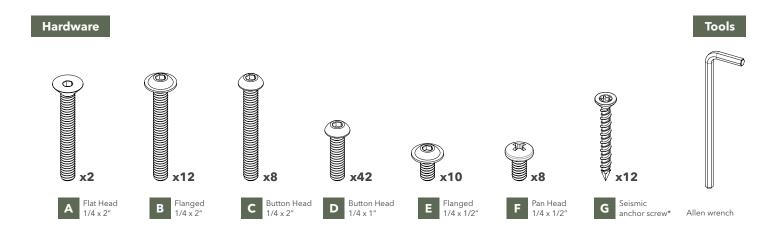

# What's included

<sup>\*</sup>Seismic anchor screws are optional for use with seismic install only (steps 27 & 28).