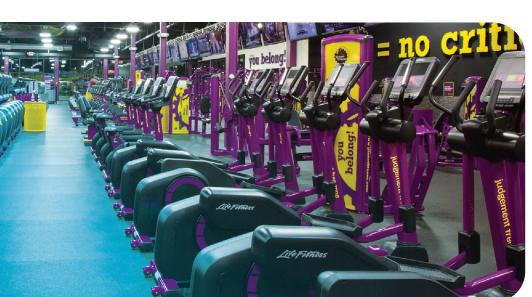

## Planet Fitness

Tune® delivers a healthy 13% savings in kilowatt-hours at Planet Fitness in Birmingham (Roebuck), Alabama.

Fitness centers present the perfect opportunity for Tune® to deliver savings. TVs, digital monitors, and extensive lighting are energy hogs that generate the electronic noise that Tune® addresses head-on.