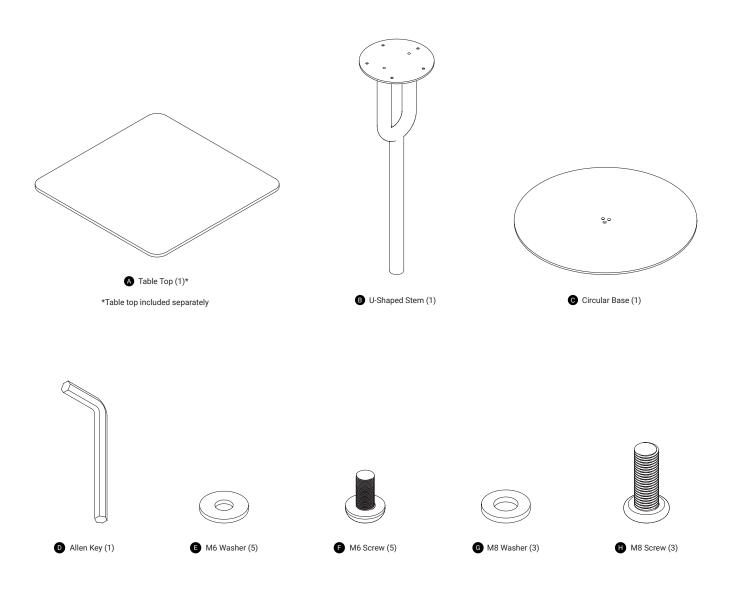

# DesignByThem



# **Assembly Manual**

Piper Pedestal Table - Compact Laminate Top Design By Gibson Karlo

# Included













## **CARE & MAINTENANCE**

### Powder Coat

Clean surfaces with a damp, lint free, non abrasive cloth and then wipe dry after cleaning. Ensure all cleaning solutions do not contain any bleaching agents, abrasives or solvents. Make sure to test on underside or non visible surface of the product first to ensure cleaner is compatible with material. Ensure that all the cleaning solution is wiped off the surface and is not allowed to sit for any extended period of time.

#### Compact Laminate & Laminate

Clean surfaces with a damp, lint free, non abrasive cloth and then wipe dry after cleaning. Ensure all cleaning solutions do not contain any bleaching agents, abrasives or solvents. Make sure to test on underside or non visible surface of the product first to ensure cleaner is compa