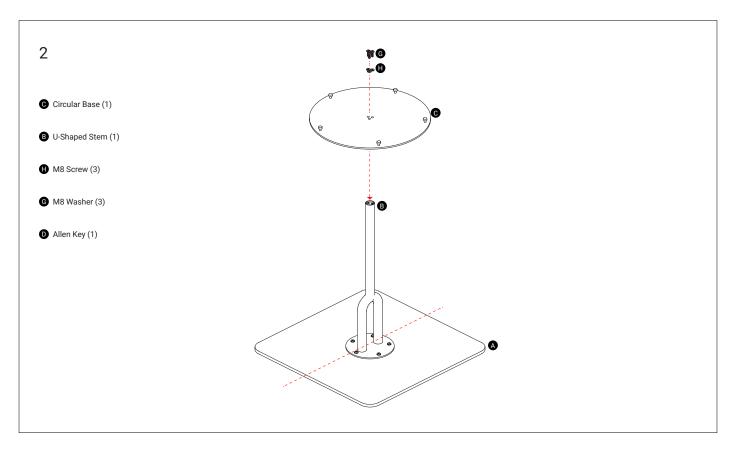

# DesignByThem



# **Assembly Manual**

Piper Pedestal Table - Compact Laminate Top Design By Gibson Karlo

# Included













## **CARE & MAINTENANCE**

### Powder Coat

Clean surfaces with a damp, lint free, non abrasive cloth and then wipe dry after cleaning. Ensure all cleaning solutions do not contain any bleaching agents, abrasives or solvents. Make sure to test on underside or non visible surface of the product first to ensure cleaner is compatible with material. Ensure that all the cleaning solution is wiped off the surface and is not allowed to sit for any extended period of time.

#### Compact Laminate & Laminate

Clean surfaces with a damp, lint free, non abrasive cloth and then wipe dry after cleaning. Ensure all cleaning solutions do not contain any bleaching agents, abrasives or solvents. Make sure to test on underside or non visible surface of the product first to ensure cleaner is compatible