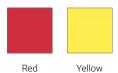

# DesignByThem



# **TomTom Letterbox**

The TomTom is a lockable letterbox that takes its inspiration from the Australian suburban landscape and the desire of homeowners to individualise their home. TomTom makes use of quality materials, fittings and an attention to design detail.

#### DESIGNED BY

3 year warranty based on observance of product maintenance procedures. Excludes fair wear and tear, improper use or vandalism.

WARRANTY

Tommy Cehak, Nick Karlovasitis & Sarah Gibson

# MATERIAL

Powder coated stainless steel.

#### WEIGHT

Зkg

## STANDARD COLOURS



### OPTIONS

Custom powder coats available upon specification. Additional charges apply. Please contact info@designbythem.com for details.

# DIMENSIONS

186 W x 283 D x 227 H mm



## **CARE & MAINTENANCE**

### Powder Coat

Clean surfaces with a damp, lint free, non abrasive cloth and then wipe dry after cleaning. Ensure all cleaning solutions do not contain any bleaching agents, abrasives or solvents. Make sure to test on underside or non visible surface of the product first to ensure cleaner is compatible with material. Ensure that all the cleaning solution is wiped off the surface and is not allowed to sit for any extended period of time.

#### END OF LIFE

For more information on the DesignByThem Stewardship Program please visit: www.designbythem.com/stewardship-and-warranty

## NO