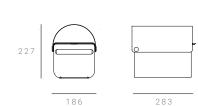

# DesignByThem



# **TomTom Letterbox**

The TomTom is a lockable letterbox that takes its inspiration from the Australian suburban landscape and the desire of homeowners to individualise their home. TomTom makes use of quality materials, fittings and an attention to design detail.

#### DESIGNED BY

3 year warranty based on observance of product maintenance procedures. Excludes fair wear and tear, improper use or vandalism.

WARRANTY

Tommy Cehak, Nick Karlovasitis & Sarah Gibson

# MATERIAL

Powder coated stainless steel.

#### WEIGHT

Зkg

## STANDARD COLOURS



### OPTIONS

Custom powder coats available upon specification. Additional charges apply. Please contact info@designbythem.com for details.

# DIMENSIONS

186 W x 283 D x 227 H mm



## **CARE & MAINTENANCE**

### Powder Coat

Clean surfaces with a damp, lint free, non abrasive cloth and then wipe dry after cleaning. Ensure all cleaning solutions do not contain any bleaching agents, abrasives or solvents. Make sure to test on underside or non visible surface of the product first to ensure cleaner is compatible with material. Ensure that all the cleaning solution is wiped off the surface and is not allowed to sit for any extended period of time.

#### END OF LIFE

For more information on the DesignByThem Stewardship Program please visit: www.designbythem.com/stewardship-and-warranty

## NOTE

Product specifications are subject to change after date of print at the discretion of DesignByThem. Before placing any orders please confirm all finishes and dimensions with Desi