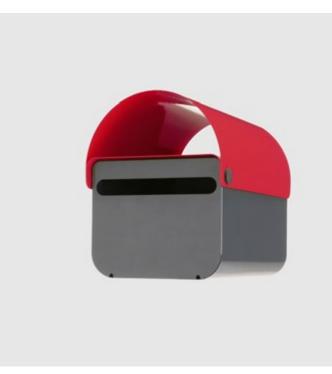

# **TomTom Letterbox**

The TomTom is a lockable letterbox that takes its inspiration from the Australian suburban landscape and the desire of homeowners to individualise their home. TomTom makes use of quality materials, fittings and an attention to design detail.

# MATERIAL

Powder coated stainless steel.