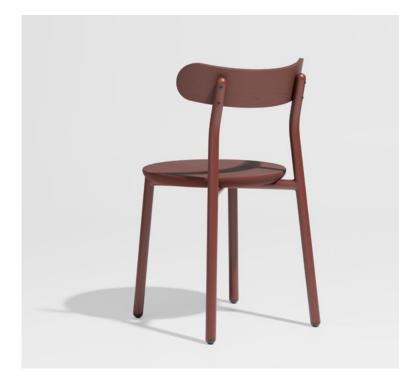

## **Them Chair**

#### MATERIAL

FSC certified solid timber seat, timber veneer ply backrest, powder coated steel frame.

#### WEIGHT

7kg

#### DIMENSIONS

420 W x 433 D x 764 H mm / Seat height 440 mm 764 440 420 433