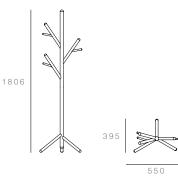

## **Specification Sheet**



## Stem Tree Coat Stand

Stem Tree is a simple and elegant coat stand that will compliment any interior. Easily assembled, Stem Tree is made from rock maple timber which is carefully crafted to achieve flawless joints.

#### Designed by

Warranty

Nicholas Karlovasitis & Sarah Gibson

5 year warranty based on observance of product maintenance procedures. Excludes fair wear and tear, improper use or vandalism.

#### Material

FSC certified solid Rock Maple

#### Weight

4.2kg

#### Standard Timbers



Rock Maple



# Black

#### Options

Custom timber, stains and finishes available upon specification. Please contact info@designbythem.com for details.

#### Dimensions

550 x 395 x 1806 H mm



### **Specification Sheet**

#### **Cleaning Instructions**

Clean surfaces with a damp, lint free, non abrasive cloth and then wipe dry after cleaning. For more stubborn stains use a non abrasive timber furniture cleaner. Ensure all cleaning solutions do not contain any bleaching agents, abrasives or solvents. Make sure to test on underside of product first to ensure cleaner is compatible with material. Ensure that all the cleaning solution is wiped off the surface of the product and is not allowed to sit for any extended period of time. Where possible try to prevent any cleaning solution getting into contact with the fasteners on the underside of the product.

#### Maintenance Instructions

Tighten branches until there is a slight resistance. Please ensure that any branches are not ove