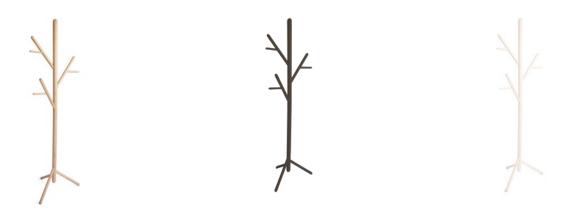

#### Standard Timbers

Rock Maple

# Black

#### Options

Custom timber, stains and finishes available upon specification. Please contact info@designbythem.com for details.