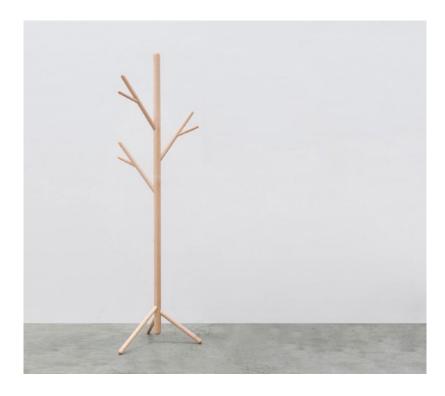

## Stem Tree Coat Stand

Stem Tree is a simple and elegant coat stand that will compliment any interior. Easily assembled, Stem Tree is made from rock maple timber which is carefully crafted to achieve flawless joints.

#### Material

FSC certified solid Rock Maple

#### Standard Timbers

Rock Maple