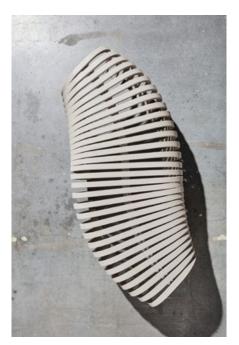

# **Ribs Bench Outdoor**

Ribs Bench Outdoor can withstand outdoor weather conditions yet remain light and movable. The piece features a unique flexible metal spine and is able to move fluidly into various positions.

# **IMAGE REFERENCES**

Ribs Bench Outdoor moved into various positions.

DesignByThem