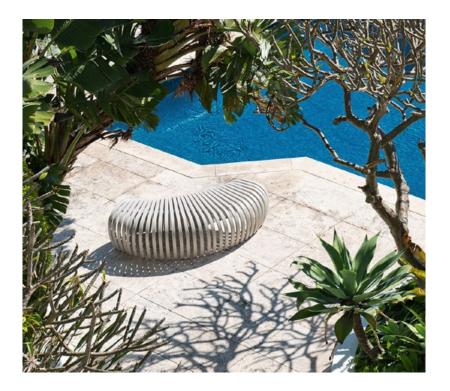

# **Ribs Bench Outdoor**

Ribs Bench Outdoor can withstand outdoor weather conditions yet remain light and movable. The piece features a unique flexible metal spine and is able to move fluidly into various positions.

# **IMAGE REFERENCES**

Ribs Bench Outdoor moved into various positions.

DesignByThem