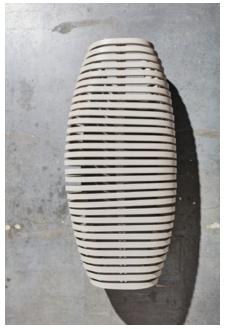

# **Ribs Bench Outdoor**

Ribs Bench Outdoor can withstand outdoor weather conditions yet remain light and movable. The piece features a unique flexible metal spine and is able to move fluidly into various positions.

# **IMAGE REFERENCES**

Ribs Bench Outdoor moved into various positions.

DesignByThem