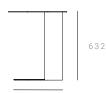

# DesignByThem



## **Pillar Side Table**

## **DESIGNED BY**

Sarah Gibson & Nicholas Karlovasitis

## MATERIAL

Powder coated steel, textured finish.

## **WEIGHT**

15kg

## WARRANTY

5 year warranty based on observance of product maintenance procedures. Excludes fair wear and tear, improper use or vandalism.

## STANDARD FINISHES









Textured Black

Textured Pebble

Textured Chalk Blue

Textured Nutmeg

Custom colours are available upon specification.

## DIMENSIONS

540 W x 350 D x 632 H mm Base 450 W x 350 D mm







450

## **CARE & MAINTENANCE**

## Powder Coat

Clean surfaces with a damp, lint free, non abrasive cloth and then wipe dry after cleaning. Ensure all cleaning solutions do not contain any bleaching agents, abrasives or solvents. Make sure to test on underside or non visible surface of the product first to ensure cleaner is compatible with material. Ensure that all the cleaning solution is wiped off the surface and is not allowed to sit for any extended period of time. Avoid placing hot or exposed objects directly onto surface to prevent scorch marks and heat damage.

#### **END OF LIFE**

For more information on the DesignByThem Stewardship Program please visit: www.designbythem.com/stewardship-and-warranty

#### NOTE

Product specifications are subject to change after date of print at