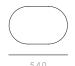

# DesignByThem



## **Pillar Side Table**

## **DESIGNED BY**

Sarah Gibson & Nicholas Karlovasitis

## MATERIAL

Powder coated steel, textured finish.

## **WEIGHT**

15kg

## WARRANTY

5 year warranty based on observance of product maintenance procedures. Excludes fair wear and tear, improper use or vandalism.

## STANDARD FINISHES









Textured Black

Textured Pebble

Textured Chalk Blue

Textured Nutmeg

Custom colours are available upon specification.

## DIMENSIONS

540 W x 350 D x 632 H mm Base 450 W x 350 D mm







450

## **CARE & MAINTENANCE**

## Powder Coat

Clean surfaces with a damp, lint free, non abrasive cloth and then wipe dry after cleaning. Ensure all cleaning solutions do not contain any bleaching agents, abrasives or solvents. Make sure to test on underside or non visible surface of the product first to ensure cleaner is compatible with material. Ensure that all the cleaning solution is wiped off the surface and is not allowed to sit for any extended period of time. Avoid placing hot or exposed objects directly onto surface to prevent scorch marks and heat damage.

#### **END OF LIFE**

For more information on the DesignByThem Stewardship Program please visit: www.designbythem.com/stewardship-and-warranty

#### NOTE

Product specifications are subject to change after date of print