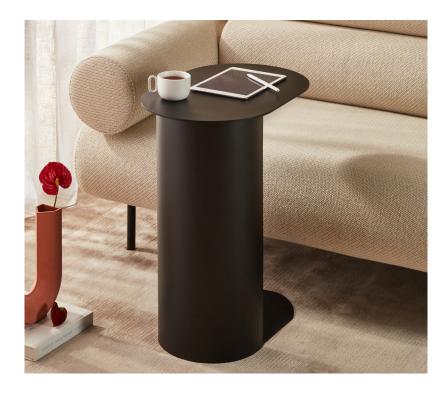

## **Pillar Side Table**

## MATERIAL

Powder coated steel, textured finish.

## STANDARD FINISHES

Textured Black

Textured Pebble

Textured Chalk Blue

Textured Nutmeg

Custom colours are available upon specification.

## DIMENSIONS

540 W x 350 D x 632 H mm Base 450 W x 350 D mm

450