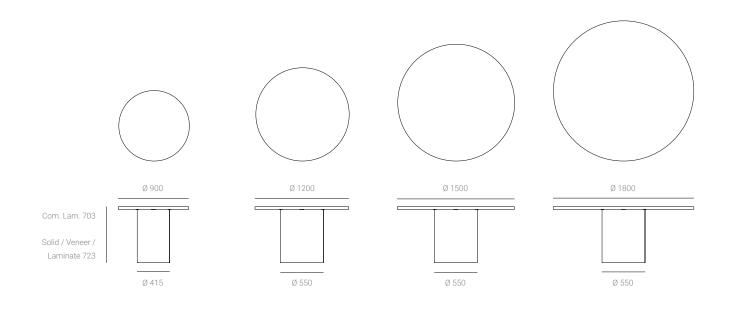

## DIMENSIONS

Custom height and diameter available upon specification.

## Compact Laminate Top - Standard Sizes:

900 Ø x 703 H mm, base 415 Ø mm 1200 Ø x 703 H mm, base 550 Ø mm 1500 Ø x 703 H mm, base 550 Ø mm 1800 Ø x 703 H mm, base 550 Ø mm Solid Timber / Veneer Timber / Laminate Top - Standard Sizes:

900 Ø x 723 H mm, base 415 Ø mm 1200 Ø x 723 H mm, base 550 Ø mm 1500 Ø x 723 H mm, base 550 Ø mm 1800 Ø x 723 H mm, base 550 Ø mm