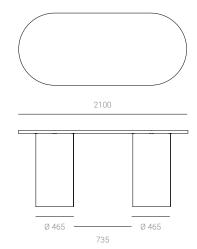

## **DIMENSIONS**

Custom height and diameter available upon specification.

Compact Laminate Top - Standard Sizes:

 $1500 \times 900 \times 928 \text{ H mm}$ , bases 465 Ø mm  $1800 \times 900 \times 928 \text{ H mm}$ , bases 465 Ø mm  $2100 \times 900 \times 928 \text{ H mm}$ , bases 465 Ø mm

Laminate Top - Standard Sizes:

 $1500 \times 900 \times 948 \text{ H mm}$ , bases 465 Ø mm  $1800 \times 900 \times 948 \text{ H mm}$ , bases 465 Ø mm  $2100 \times 900 \times 948 \text{ H mm}$ , bases 465 Ø mm