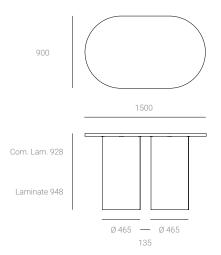

## **DIMENSIONS**

Custom height and diameter available upon specification.

Compact Laminate Top - Standard Sizes:

 $1500 \times 900 \times 928 \text{ H mm}$ , bases 465 Ø mm  $1800 \times 900 \times 928 \text{ H mm}$ , bases 465 Ø mm  $2100 \times 900 \times 928 \text{ H mm}$ , bases 465 Ø mm

Laminate Top - Standard Sizes:

 $1500 \times 900 \times 948 \text{ H mm}$ , bases 465 Ø mm  $1800 \times 900 \times 948 \text{ H mm}$ , bases 465 Ø mm  $2100 \times 900 \times 948 \text{ H mm}$ , bases 465 Ø mm