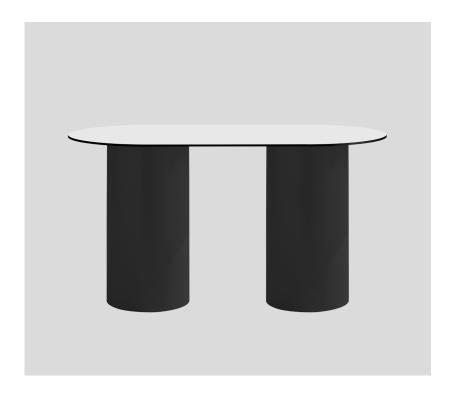

# **Dial Pill Bar Table**

An adaptable pill-shaped bar table, available in a variety of tops and dimensions.

#### **MATERIAL**

Compact laminate or laminate top with powder coated stainless steel base.