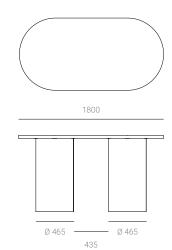

## **DIMENSIONS**

Custom height and diameter available upon specification.

Compact Laminate Top - Standard Sizes:

 $1500 \times 900 \times 928 \text{ H mm}$ , bases 465 Ø mm  $1800 \times 900 \times 928 \text{ H mm}$ , bases 465 Ø mm  $2100 \times 900 \times 928 \text{ H mm}$ , bases 465 Ø mm

Laminate Top - Standard Sizes:

 $1500 \times 900 \times 948 \text{ H mm}$ , bases 465 Ø mm  $1800 \times 900 \times 948 \text{ H mm}$ , bases 465 Ø mm  $2100 \times 900 \times 948 \text{ H mm}$ , bases 465 Ø mm